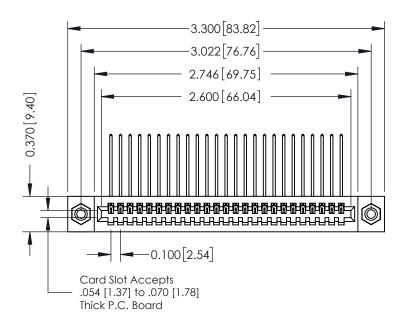

## **Mounting Option** 08-#4-40 Unified Threaded Inserts

**Contact Detail** 

559-90 Degree Bend (Code 541 Contacts) .100 [2.54] Contact Spacing x .200 [5.08] Row Spacing

## **See Accompanying Pages for:**

- **Contact Bend Details**
- **Mounting Options**

| 342 / 392 Card Edge Connector |
|-------------------------------|
| Part Number: 342-025-559-108  |

YOUR CONNECTION TO QUALITY & SERVICE