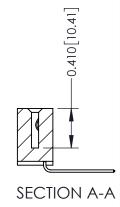

342 ENG MASTER J.LEE DATE: OCT. 06/09 NTS SHEET 1 OF 3

342 Assembly

THIS IS A C.A.D. GENERATED DRAWING DO NOT MAKE MANUAL REVISIONS TO MASTER. ISSUE NUMBER

ORIGINAL

1

| 342 / 392 Series Card Edge Connector<br>Contact Bend Detail |                                                                                                                                              | ACAD REFERENCE NO. 342 ENG MASTER |             |          |          |
|-------------------------------------------------------------|----------------------------------------------------------------------------------------------------------------------------------------------|-----------------------------------|-------------|----------|----------|
|                                                             |                                                                                                                                              | DRAWN:                            | J.LEE       | DATE: OC | T. 06/09 |
|                                                             |                                                                                                                                              | CHECKED:                          |             | DATE:    |          |
| EDAC INC                                                    | ARE THE PROPERTY OF EDAC INC.,AND —<br>SHALL NOT BE REPRODUCED,OR COPIED<br>OR USED AS THE BASIS FOR THE<br>MANUFACTURE OR SALE OF APPARATUS | SCALE:                            | NTS         | SHEET :  | 2 OF 3   |
| TORONTO, ONTARIO                                            |                                                                                                                                              | DRAWING                           | NUMBER      |          | ISSUE    |
| YOUR CONNECTION TO QUALITY & SERVICE                        |                                                                                                                                              | 3                                 | 42 Assembly |          | 1        |