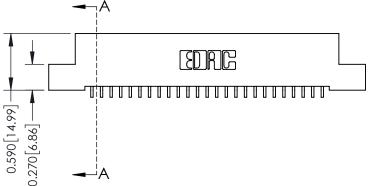

342 ENG MASTER J.LEE DATE: OCT. 06/09 NTS SHEET 1 OF 3

342 Assembly

THIS IS A C.A.D. GENERATED DRAWING DO NOT MAKE MANUAL REVISIONS TO MASTER. ISSUE NUMBER

ORIGINAL

1

| 342 / 392 Series Card Edge Connector<br>Contact Bend Detail |                                                                                                                                              | ACAD REFERENCE NO. 342 ENG MASTER |             |          |          |
|-------------------------------------------------------------|----------------------------------------------------------------------------------------------------------------------------------------------|-----------------------------------|-------------|----------|----------|
|                                                             |                                                                                                                                              | DRAWN:                            | J.LEE       | DATE: OC | T. 06/09 |
|                                                             |                                                                                                                                              | CHECKED:                          |             | DATE:    |          |
| EDAC INC                                                    | ARE THE PROPERTY OF EDAC INC.,AND —<br>SHALL NOT BE REPRODUCED,OR COPIED<br>OR USED AS THE BASIS FOR THE<br>MANUFACTURE OR SALE OF APPARATUS | SCALE:                            | NTS         | SHEET :  | 2 OF 3   |
| TORONTO, ONTARIO                                            |                                                                                                                                              | DRAWING                           | NUMBER      |          | ISSUE    |
| YOUR CONNECTION TO QUALITY & SERVICE                        |                                                                                                                                              | 3                                 | 42 Assembly |          | 1        |