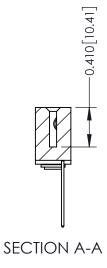

**Mounting Option** 

03-.116 (2.95) I.D. Floating Eyelets

**Contact Detail** 

542-Wire Wrap .025 Sq.(0.64 Sq.) - Tail LG=.655(16.64) .100 [2.54] Contact Spacing x .200 [5.08] Row Spacing