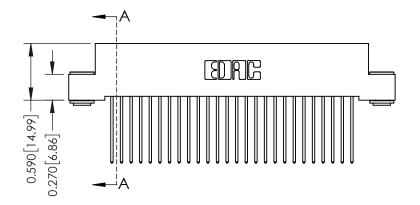

342 ENG MASTER DATE: OCT. 06/09 J.LEE SHEET 1 OF 3 NTS

342 Assembly

THIS IS A C.A.D. GENERATED DRAWING DO NOT MAKE MANUAL REVISIONS TO MASTER. ISSUE NUMBER

ORIGINAL

1

| 342 / 392 Series Card Edge Connector<br>Contact Bend Detail |                                                                                                                                                                                                 | ACAD REFERENCE NO. 342 ENG MASTER |             |          |          |
|-------------------------------------------------------------|-------------------------------------------------------------------------------------------------------------------------------------------------------------------------------------------------|-----------------------------------|-------------|----------|----------|
|                                                             |                                                                                                                                                                                                 | DRAWN:                            | J.LEE       | DATE: OC | T. 06/09 |
|                                                             |                                                                                                                                                                                                 | CHECKED:                          |             | DATE:    |          |
| EDAC INC                                                    | THESE DRAWINGS AND SPECIFICATIONS ARE THE PROPERTY OF EDAC INC.,AND SHALL NOT BE REPRODUCED,OR COPIED OR USED AS THE BASIS FOR THE MANUFACTURE OR SALE OF APPARATUS WITHOUT WRITTEN PERMISSION. | SCALE:                            | NTS         | SHEET :  | 2 OF 3   |
| TORONTO, ONTARIO                                            |                                                                                                                                                                                                 | DRAWING                           | NUMBER      |          | ISSUE    |
| YOUR CONNECTION TO QUALITY & SERVICE                        |                                                                                                                                                                                                 | 3                                 | 42 Assembly |          | 1        |