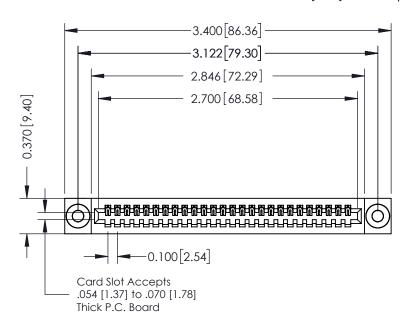

342 ENG MASTER DATE: OCT. 06/09 J.LEE SHEET 1 OF 3 NTS

342 Assembly

THIS IS A C.A.D. GENERATED DRAWING DO NOT MAKE MANUAL REVISIONS TO MASTER. ISSUE NUMBER

ORIGINAL

1

| 342 / 392 Series Card Edge Connector<br>Contact Bend Detail |                                                                                                                                                                                                 | ACAD REFERENCE NO. 342 ENG MASTER |             |          |          |
|-------------------------------------------------------------|-------------------------------------------------------------------------------------------------------------------------------------------------------------------------------------------------|-----------------------------------|-------------|----------|----------|
|                                                             |                                                                                                                                                                                                 | DRAWN:                            | J.LEE       | DATE: OC | T. 06/09 |
|                                                             |                                                                                                                                                                                                 | CHECKED:                          |             | DATE:    |          |
| EDAC INC                                                    | THESE DRAWINGS AND SPECIFICATIONS ARE THE PROPERTY OF EDAC INC.,AND SHALL NOT BE REPRODUCED,OR COPIED OR USED AS THE BASIS FOR THE MANUFACTURE OR SALE OF APPARATUS WITHOUT WRITTEN PERMISSION. | SCALE:                            | NTS         | SHEET :  | 2 OF 3   |
| TORONTO, ONTARIO                                            |                                                                                                                                                                                                 | DRAWING                           | NUMBER      |          | ISSUE    |
| YOUR CONNECTION TO QUALITY & SERVICE                        |                                                                                                                                                                                                 | 3                                 | 42 Assembly |          | 1        |