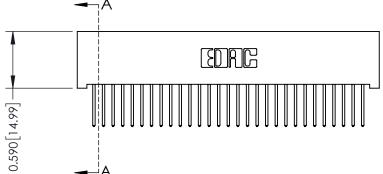

342 ENG MASTER J.LEE DATE: OCT. 06/09 SHEET 1 OF 3 NTS

342 Assembly

THIS IS A C.A.D. GENERATED DRAWING DO NOT MAKE MANUAL REVISIONS TO MASTER. ISSUE NUMBER

ORIGINAL

1

| 342 / 392 Series Card Edge Connector<br>Contact Bend Detail |                                                                                                                                   | ACAD REFERENCE NO. 342 ENG MASTER |             |          |          |
|-------------------------------------------------------------|-----------------------------------------------------------------------------------------------------------------------------------|-----------------------------------|-------------|----------|----------|
|                                                             |                                                                                                                                   | DRAWN:                            | J.LEE       | DATE: OC | T. 06/09 |
|                                                             |                                                                                                                                   | CHECKED                           | ):          | DATE:    |          |
| EDAC INC                                                    | ARE THE PROPERTY OF EDAC INC.,AND SHALL NOT BE REPRODUCED,OR COPIED OR USED AS THE BASIS FOR THE MANUFACTURE OR SALE OF APPARATUS | SCALE:                            | NTS         | SHEET :  | 2 OF 3   |
| TORONTO, ONTARIO                                            |                                                                                                                                   | DRAWING                           | NUMBER      |          | ISSUE    |
| YOUR CONNECTION TO QUALITY & SERVICE                        |                                                                                                                                   | 3                                 | 42 Assembly |          | 1        |