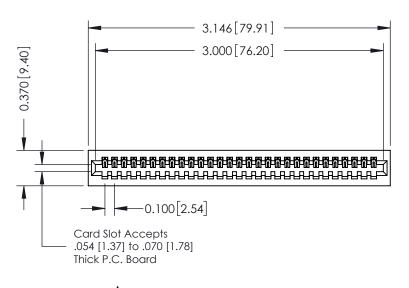

## **See Accompanying Pages for:**

- **Contact Bend Details**
- **Mounting Options**

| 342 / 392 Card Edge Connector |
|-------------------------------|
| Part Number: 342-029-523-101  |

YOUR CONNECTION TO QUALITY & SERVICE

342 ENG MASTER J.LEE DATE: OCT. 06/09 SHEET 1 OF 3 NTS

342 Assembly

THIS IS A C.A.D. GENERATED DRAWING DO NOT MAKE MANUAL REVISIONS TO MASTER. ISSUE NUMBER

ORIGINAL

1

| 342 / 392 Series Card Edge Connector<br>Contact Bend Detail |                                                                                                                                   | ACAD REFERENCE NO. 342 ENG MASTER |             |          |          |
|-------------------------------------------------------------|-----------------------------------------------------------------------------------------------------------------------------------|-----------------------------------|-------------|----------|----------|
|                                                             |                                                                                                                                   | DRAWN:                            | J.LEE       | DATE: OC | T. 06/09 |
|                                                             |                                                                                                                                   | CHECKED                           | ):          | DATE:    |          |
| EDAC INC                                                    | ARE THE PROPERTY OF EDAC INC.,AND SHALL NOT BE REPRODUCED,OR COPIED OR USED AS THE BASIS FOR THE MANUFACTURE OR SALE OF APPARATUS | SCALE:                            | NTS         | SHEET :  | 2 OF 3   |
| TORONTO, ONTARIO                                            |                                                                                                                                   | DRAWING                           | NUMBER      |          | ISSUE    |
| YOUR CONNECTION TO QUALITY & SERVICE                        |                                                                                                                                   | 3                                 | 42 Assembly |          | 1        |