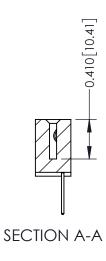

**Mounting Option** 01-No Mounting Lugs **Contact Detail** 

523-P.C. Tail .025 Sq.(0.64 Sq.) - Tail LG=.400(10.16) .100 [2.54] Contact Spacing x .200 [5.08] Row Spacing

342 ENG MASTER J.LEE DATE: OCT. 06/09 SHEET 1 OF 3 NTS

342 Assembly

THIS IS A C.A.D. GENERATED DRAWING DO NOT MAKE MANUAL REVISIONS TO MASTER. ISSUE NUMBER

ORIGINAL

1

| 342 / 392 Series Card Edge Connector<br>Contact Bend Detail |                                                                                                                                   | ACAD REFERENCE NO. 342 ENG MASTER |             |          |          |
|-------------------------------------------------------------|-----------------------------------------------------------------------------------------------------------------------------------|-----------------------------------|-------------|----------|----------|
|                                                             |                                                                                                                                   | DRAWN:                            | J.LEE       | DATE: OC | T. 06/09 |
|                                                             |                                                                                                                                   | CHECKED                           | ):          | DATE:    |          |
| EDAC INC                                                    | ARE THE PROPERTY OF EDAC INC.,AND SHALL NOT BE REPRODUCED,OR COPIED OR USED AS THE BASIS FOR THE MANUFACTURE OR SALE OF APPARATUS | SCALE:                            | NTS         | SHEET :  | 2 OF 3   |
| TORONTO, ONTARIO                                            |                                                                                                                                   | DRAWING                           | NUMBER      |          | ISSUE    |
| YOUR CONNECTION TO QUALITY & SERVICE                        |                                                                                                                                   | 3                                 | 42 Assembly |          | 1        |