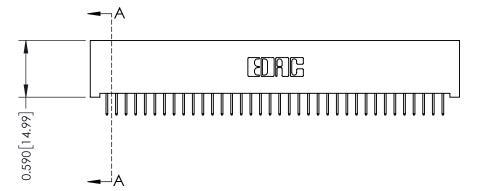

342 Assembly

THIS IS A C.A.D. GENERATED DRAWING DO NOT MAKE MANUAL REVISIONS TO MASTER. ISSUE NUMBER

ORIGINAL

1

| 342 / 392 Series Card Edge Connector<br>Contact Bend Detail |                                                                                                                                                                                                  | ACAD REFERENCE NO. 342 ENG MASTER |             |                  |        |
|-------------------------------------------------------------|--------------------------------------------------------------------------------------------------------------------------------------------------------------------------------------------------|-----------------------------------|-------------|------------------|--------|
|                                                             |                                                                                                                                                                                                  | DRAWN:                            | J.LEE       | DATE: OCT. 06/09 |        |
|                                                             |                                                                                                                                                                                                  | CHECKED:                          |             | DATE:            |        |
| TORONTO, ONTARIO                                            | THESE DRAWINGS AND SPECIFICATIONS ARE THE PROPERTY OF EDAC INC. AND SHALL NOT BE REPRODUCED, OR COPIED OR USED AS THE BASIS FOR THE MANUFACTURE OR SALE OF APPARATUS WITHOUT WRITTEN PERMISSION. | SCALE:                            | NTS         | SHEET :          | 2 OF 3 |
|                                                             |                                                                                                                                                                                                  | DRAWING                           | NUMBER      |                  | ISSUE  |
| YOUR CONNECTION TO QUALITY & SERVICE                        |                                                                                                                                                                                                  | 3                                 | 42 Assembly |                  | 1      |