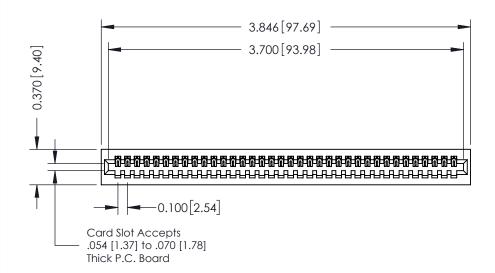

## **See Accompanying Pages for:**

- **Contact Bend Details**
- **Mounting Options**

342 / 392 Card Edge Connector Part Number: 342-036-524-101

YOUR CONNECTION TO QUALITY & SERVICE

342 ENG MASTER J.LEE DATE: OCT. 06/09 SHEET 1 OF 3 NTS