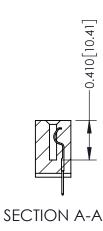

342 Assembly

THIS IS A C.A.D. GENERATED DRAWING DO NOT MAKE MANUAL REVISIONS TO MASTER. ISSUE NUMBER

ORIGINAL

1

| 342 / 392 Series Card Edge Connector<br>Contact Bend Detail |                                                                                                                                                                                                  | ACAD REFERENCE NO. 342 ENG MASTER |             |                  |        |
|-------------------------------------------------------------|--------------------------------------------------------------------------------------------------------------------------------------------------------------------------------------------------|-----------------------------------|-------------|------------------|--------|
|                                                             |                                                                                                                                                                                                  | DRAWN:                            | J.LEE       | DATE: OCT. 06/09 |        |
|                                                             |                                                                                                                                                                                                  | CHECKED:                          |             | DATE:            |        |
| TORONTO, ONTARIO                                            | THESE DRAWINGS AND SPECIFICATIONS ARE THE PROPERTY OF EDAC INC. AND SHALL NOT BE REPRODUCED, OR COPIED OR USED AS THE BASIS FOR THE MANUFACTURE OR SALE OF APPARATUS WITHOUT WRITTEN PERMISSION. | SCALE:                            | NTS         | SHEET :          | 2 OF 3 |
|                                                             |                                                                                                                                                                                                  | DRAWING                           | NUMBER      |                  | ISSUE  |
| YOUR CONNECTION TO QUALITY & SERVICE                        |                                                                                                                                                                                                  | 3                                 | 42 Assembly |                  | 1      |