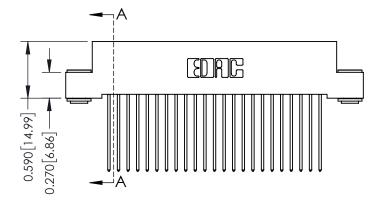

## Point of Confact 0.240[6.10] 0.410[10.41] **SECTION A-A**

**See Accompanying Pages for:** 

- **Contact Bend Details**
- **Mounting Options**

| 342 / 392 Card Edge Connector |
|-------------------------------|
| Part Number: 342-046-541-203  |