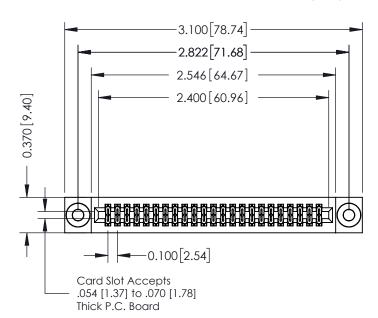

342 ENG MASTER J.LEE DATE: OCT. 06/09 SHEET 1 OF 3

342 Assembly

THIS IS A C.A.D. GENERATED DRAWING DO NOT MAKE MANUAL REVISIONS TO MASTER. ISSUE NUMBER

ORIGINAL

1

| 342 / 392 Series Card Edge Connector<br>Contact Bend Detail |                                                                                                                                     | ACAD REFERENCE NO. 342 ENG MASTER |             |          |          |
|-------------------------------------------------------------|-------------------------------------------------------------------------------------------------------------------------------------|-----------------------------------|-------------|----------|----------|
|                                                             |                                                                                                                                     | DRAWN:                            | J.LEE       | DATE: OC | T. 06/09 |
|                                                             |                                                                                                                                     | CHECKED:                          |             | DATE:    |          |
| EDAC INC                                                    | ARE THE PROPERTY OF EDAC INC.,AND — SHALL NOT BE REPRODUCED,OR COPIED OR USED AS THE BASIS FOR THE MANUFACTURE OR SALE OF APPARATUS | SCALE:                            | NTS         | SHEET :  | 2 OF 3   |
| TORONTO, ONTARIO                                            |                                                                                                                                     | DRAWING                           | NUMBER      |          | ISSUE    |
| YOUR CONNECTION TO QUALITY & SERVICE                        |                                                                                                                                     | 3                                 | 42 Assembly |          | 1        |