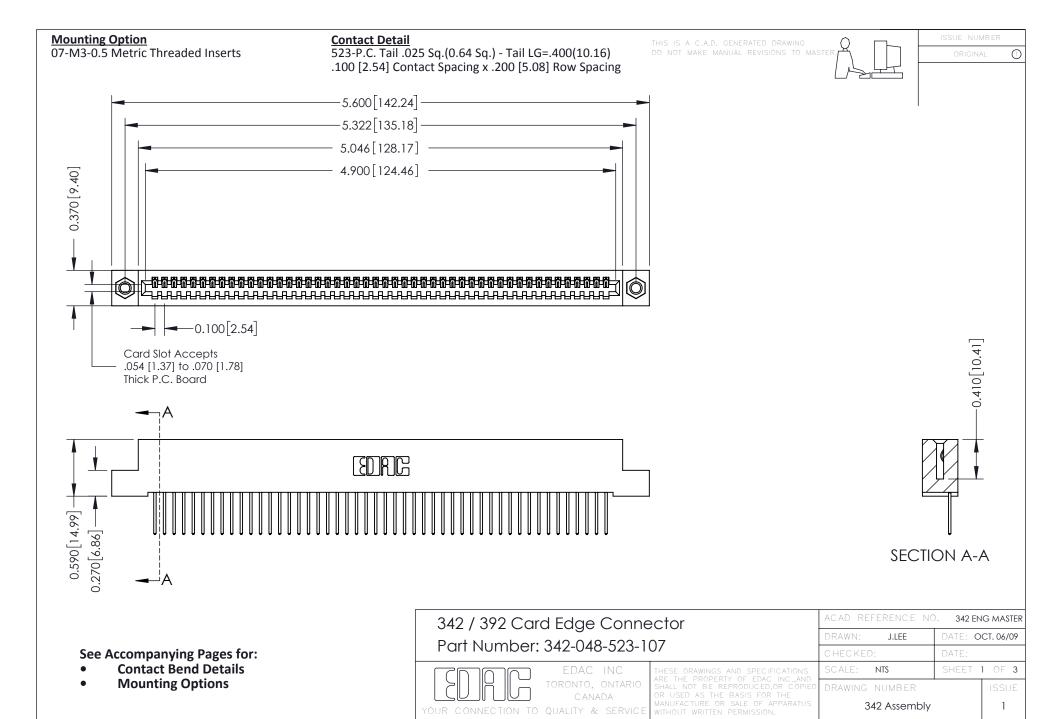

THIS IS A C.A.D. GENERATED DRAWING DO NOT MAKE MANUAL REVISIONS TO MASTER. ISSUE NUMBER

ORIGINAL

1



| 342 / 392 Series Card Edge Connector<br>Contact Bend Detail |                                                                                                                                                                                                  | ACAD REFERENCE NO. 342 ENG MASTER |             |                  |        |
|-------------------------------------------------------------|--------------------------------------------------------------------------------------------------------------------------------------------------------------------------------------------------|-----------------------------------|-------------|------------------|--------|
|