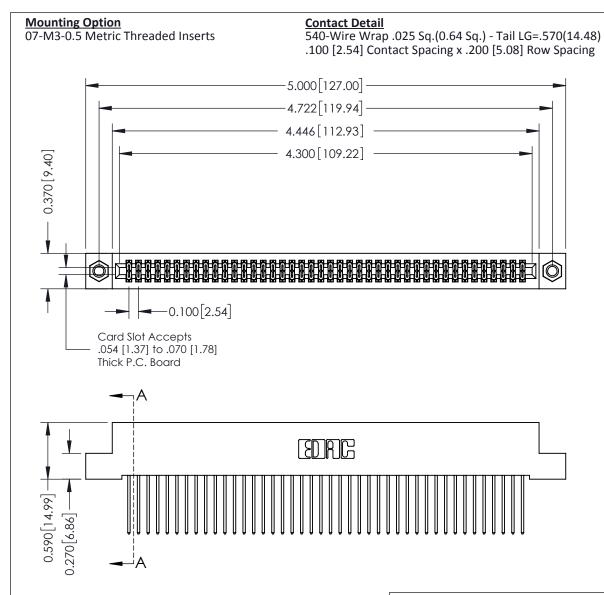

## **See Accompanying Pages for:**

- **Contact Bend Details**
- **Mounting Options**

342 / 392 Card Edge Connector Part Number: 342-084-540-207

YOUR CONNECTION TO QUALITY & SERVICE

| ACAD REFERENCE NO. 342 ENG MASIER |                  |  |  |  |  |
|-----------------------------------|------------------|--|--|--|--|
| DRAWN: J.LEE                      | DATE: OCT. 06/09 |  |  |  |  |
| CHECKED:                          | DATE:            |  |  |  |  |
| SCALE: NTS                        | SHEET 1 OF 3     |  |  |  |  |
| DRAWING NUMBER                    | ISSUE            |  |  |  |  |