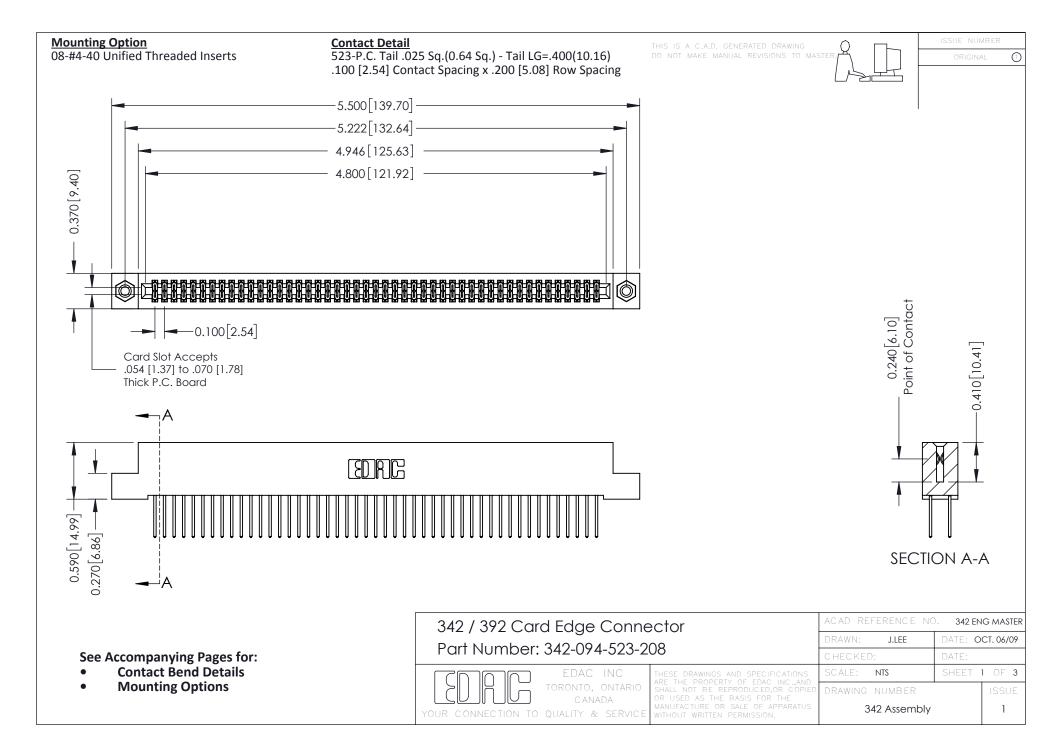

THIS IS A C.A.D. GENERATED DRAWING DO NOT MAKE MANUAL REVISIONS TO MASTER. ISSUE NUMBER

ORIGINAL

1



| 342 / 392 Series Card Edge Connector<br>Contact Bend Detail |                                                                                                                                                                                                  | ACAD REFERENCE NO. 342 ENG MASTER |             |                  |        |
|-------------------------------------------------------------|--------------------------------------------------------------------------------------------------------------------------------------------------------------------------------------------------|-----------------------------------|-------------|------------------|--------|
|