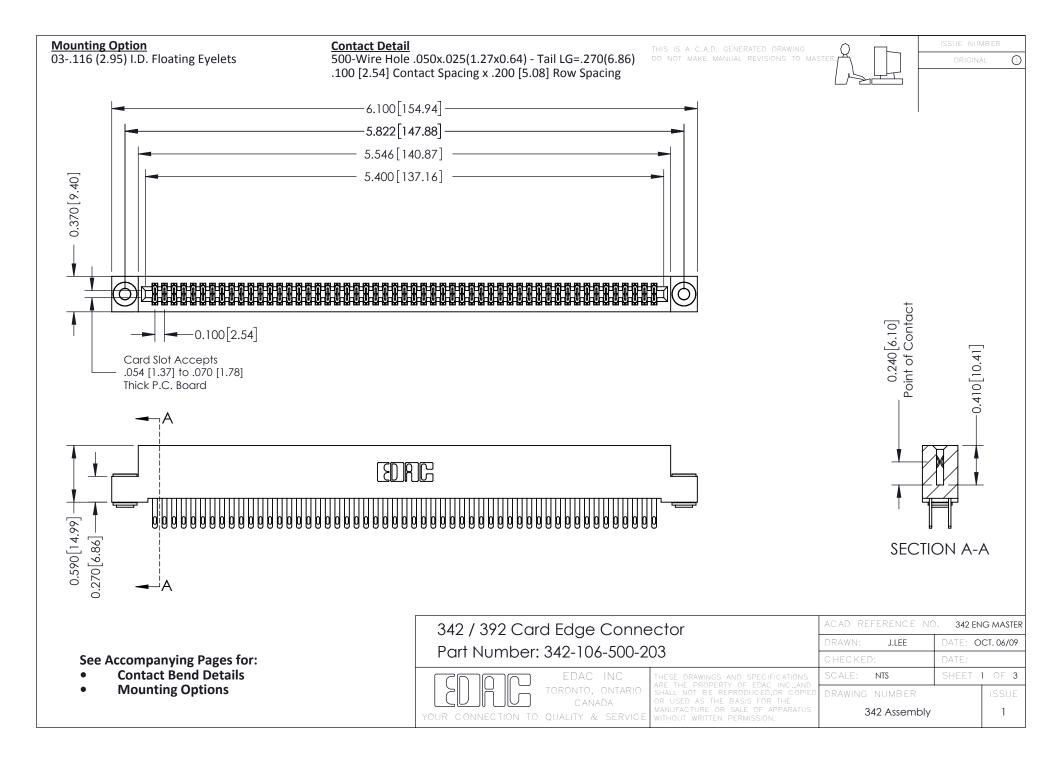

THIS IS A C.A.D. GENERATED DRAWING DO NOT MAKE MANUAL REVISIONS TO MASTER. ISSUE NUMBER

ORIGINAL

1



| 342 / 392 Series Card Edge Connector<br>Contact Bend Detail |                                                                                                                                                                                                  | ACAD REFERENCE NO. 342 ENG MASTER |             |                  |        |
|-------------------------------------------------------------|--------------------------------------------------------------------------------------------------------------------------------------------------------------------------------------------------|-----------------------------------|-------------|------------------|--------|
|