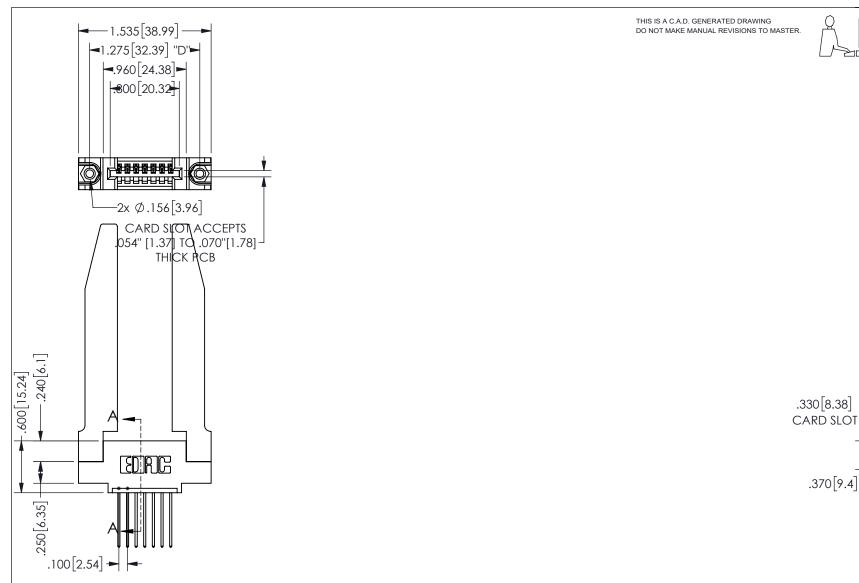

<u>Contact Dimensions:</u>
542-Wire Wrap .025 Sq.(0.64 Sq.) - Tail LG=.645(16.38)
.100 (2.54) Contact Spacing x .200 (5.08) Row Spacing

345/395 SERIES CARD EDGE CONNECTOR PART NUMBER: 345-007-542-478

YOUR CONNECTION TO QUALITY & SERVICE