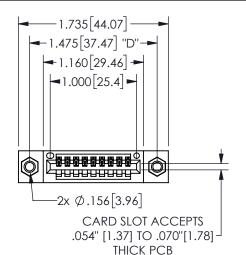

## 345/395 SERIES CARD EDGE CONNECTOR PART NUMBER: 345-009-500-407

YOUR CONNECTION TO QUALITY & SERVICE

**EDAC INC** TORONTO, ONTARIO CANADA

THESE DRAWINGS AND SPECIFICATIONS ARE THE PROPERTY OF EDAC INC.,AND SHALL NOT BE REPRODUCED, OR COPIED OR USED AS THE BASIS FOR THE MANUFACTURE OR SALE OF APPARATUS WITHOUT WRITTEN PERMISSION.

| ACAD REFERENCE NO.  | 345-ENG-MASTER   |
|---------------------|------------------|
| DRAWN: R.STA.MONICA | DATE:MAY.16/2017 |
| CHECKED:            | DATE:            |
| SCALE: NTS          | SHEET 1 OF 2     |
| DRAWING NUMBER      | ISSUE            |
| 345-ENG-MASTER      | 1                |
|                     |                  |