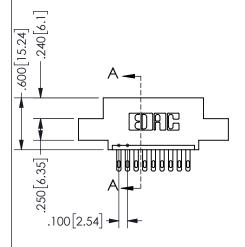

## 345/395 SERIES CARD EDGE CONNECTOR PART NUMBER: 345-009-500-407

YOUR CONNECTION TO QUALITY & SERVICE

**EDAC INC** TORONTO, ONTARIO CANADA

THESE DRAWINGS AND SPECIFICATIONS ARE THE PROPERTY OF EDAC INC.,AND SHALL NOT BE REPRODUCED, OR COPIED OR USED AS THE BASIS FOR THE MANUFACTURE OR SALE OF APPARATUS WITHOUT WRITTEN PERMISSION.

| ACAD REFERENCE NO.  | 345-ENG-MASTER   |
|---------------------|------------------|
| DRAWN: R.STA.MONICA | DATE:MAY.16/2017 |
| CHECKED:            | DATE:            |
| SCALE: NTS          | SHEET 1 OF 2     |
| DRAWING NUMBER      | ISSUE            |
| 345-ENG-MASTER      | 1                |
|                     |                  |