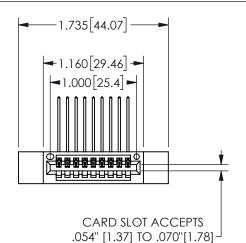

## SECTION A-A

345/395 SERIES CARD EDGE CONNECTOR PART NUMBER: 345-009-559-612

**EDAC INC** TORONTO, ONTARIO CANADA

THESE DRAWINGS AND SPECIFICATIONS ARE THE PROPERTY OF EDAC INC.,AND SHALL NOT BE REPRODUCED, OR COPIED OR USED AS THE BASIS FOR THE MANUFACTURE OR SALE OF APPARATUS WITHOUT WRITTEN PERMISSION.