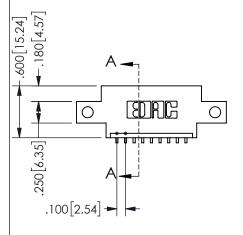

THIS IS A C.A.D. GENERATED DRAWING DO NOT MAKE MANUAL REVISIONS TO MASTER.

ISSUE NUMBER

ORIGINAL

1

THICK PCB

<u>Contact Dimensions:</u>
559-90 Degree Bend (Code 541 Contacts)
See Sheet 2 for Contact Code 555, 556, 558, 559, 560 **Dimensions** 