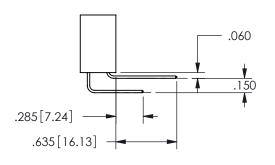

THIS IS A C.A.D. GENERATED DRAWING DO NOT MAKE MANUAL REVISIONS TO MASTER.

ISSUE NUMBER

ORIGINAL

1

THICK PCB

<u>Contact Dimensions:</u>
559-90 Degree Bend (Code 541 Contacts)
See Sheet 2 for Contact Code 555, 556, 558, 559, 560 **Dimensions** 

.160 4.06 .330[8.38] POINT OF CARD SLOT CONTACT .370 9.4

## SECTION A-A

345/395 SERIES CARD EDGE CONNECTOR PART NUMBER: 345-009-559-612

**EDAC INC** TORONTO, ONTARIO CANADA

THESE DRAWINGS AND SPECIFICATIONS ARE THE PROPERTY OF EDAC INC.,AND SHALL NOT BE REPRODUCED, OR COPIED OR USED AS THE BASIS FOR THE MANUFACTURE OR SALE OF APPARATUS WITHOUT WRITTEN PERMISSION.