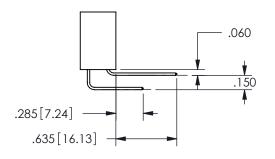

THIS IS A C.A.D. GENERATED DRAWING DO NOT MAKE MANUAL REVISIONS TO MASTER.

ISSUE NUMBER

ORIGINAL

1

**Contact Dimensions:** 524-P.C. Tail .018 Sq.(0.46 Sq.) - Tail LG=.175(4.45) .100 (2.54) Contact Spacing x .200 (5.08) Row Spacing

CONTACT MATERIAL; COPPER ALLOY CONTACT PLATING: GOLD ON THE MATING AREA, TIN PLATING ON THE CONTACT TAILS, NICKEL UNDERPLATE

345/395 SERIES CARD EDGE CONNECTOR CONTACT CODE 555,556,558,559,560 DIMENSIONS