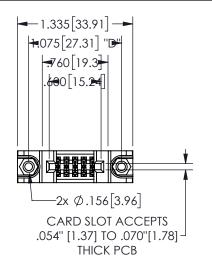

## 345/395 SERIES CARD EDGE CONNECTOR PART NUMBER: 345-010-524-888

YOUR CONNECTION TO QUALITY & SERVICE

**EDAC INC** TORONTO, ONTARIO CANADA

THESE DRAWINGS AND SPECIFICATIONS ARE THE PROPERTY OF EDAC INC.,AND SHALL NOT BE REPRODUCED, OR COPIED OR USED AS THE BASIS FOR THE MANUFACTURE OR SALE OF APPARATUS WITHOUT WRITTEN PERMISSION.

CONTACT MATERIAL; COPPER ALLOY CONTACT PLATING: GOLD ON THE MATING AREA, TIN PLATING ON THE CONTACT TAILS, NICKEL UNDERPLATE

345/395 SERIES CARD EDGE CONNECTOR CONTACT CODE 555,556,558,559,560 DIMENSIONS