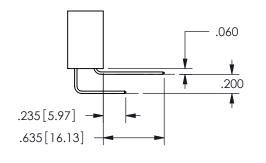

THIS IS A C.A.D. GENERATED DRAWING DO NOT MAKE MANUAL REVISIONS TO MASTER.

ISSUE NUMBER

ORIGINAL

1

**Contact Dimensions:** 524-P.C. Tail .018 Sq.(0.46 Sq.) - Tail LG=.175(4.45) .100 (2.54) Contact Spacing x .200 (5.08) Row Spacing

.160 4.06 .330[8.38] POINT OF **CARD SLOT** CONTACT .370 9.4