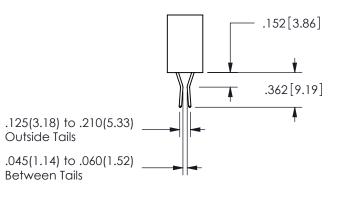

THIS IS A C.A.D. GENERATED DRAWING DO NOT MAKE MANUAL REVISIONS TO MASTER.

ISSUE NUMBER

ORIGINAL

1

**Contact Dimensions:** 524-P.C. Tail .018 Sq.(0.46 Sq.) - Tail LG=.175(4.45) .100 (2.54) Contact Spacing x .200 (5.08) Row Spacing

CONTACT MATERIAL; COPPER ALLOY CONTACT PLATING: GOLD ON THE MATING AREA, TIN PLATING ON THE CONTACT TAILS, NICKEL UNDERPLATE

345/395 SERIES CARD EDGE CONNECTOR CONTACT CODE 555,556,558,559,560 DIMENSIONS