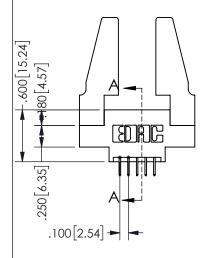

SECTION A\_A

ISSUE NUMBER ORIGINAL

1

**Contact Code 558** 

Contact Code 559

**Contact Code 560** 

INSULATOR MATERIAL: THERMOPLASTIC POLYESTER, UL 94V-0

DAP MATERIAL AVAILABLE UPON REQUEST

CONTACT MATERIAL; COPPER ALLOY CONTACT PLATING: GOLD ON THE MATING AREA, TIN PLATING ON THE CONTACT TAILS, NICKEL UNDERPLATE

345/395 SERIES CARD EDGE CONNECTOR CONTACT CODE 555,556,558,559,560 DIMENSIONS