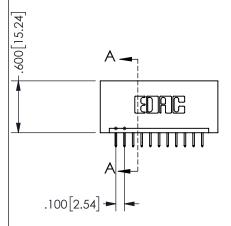

THIS IS A C.A.D. GENERATED DRAWING DO NOT MAKE MANUAL REVISIONS TO MASTER.

ISSUE NUMBER

ORIGINAL

1

<u>Contact Dimensions:</u>
524-P.C. Tail .018 Sq.(0.46 Sq.) - Tail LG=.175(4.45)
.100 (2.54) Contact Spacing x .200 (5.08) Row Spacing