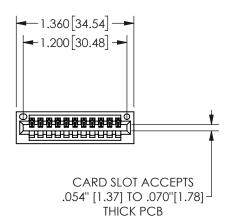

.160 4.06 .330[8.38] POINT OF CARD SLOT CONTACT

## **SECTION A-A**

345/395 SERIES CARD EDGE CONNECTOR PART NUMBER: 345-011-524-101

**EDAC INC** TORONTO, ONTARIO CANADA

THESE DRAWINGS AND SPECIFICATIONS ARE THE PROPERTY OF EDAC INC.,AND SHALL NOT BE REPRODUCED, OR COPIED OR USED AS THE BASIS FOR THE MANUFACTURE OR SALE OF APPARATUS WITHOUT WRITTEN PERMISSION.