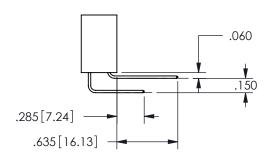

THIS IS A C.A.D. GENERATED DRAWING DO NOT MAKE MANUAL REVISIONS TO MASTER.

ISSUE NUMBER

ORIGINAL

1

<u>Contact Dimensions:</u>
524-P.C. Tail .018 Sq.(0.46 Sq.) - Tail LG=.175(4.45)
.100 (2.54) Contact Spacing x .200 (5.08) Row Spacing

ORIGINAL 1

ISSUE NUMBER

**Contact Code 558** 

Contact Code 559

**Contact Code 560** 

INSULATOR MATERIAL: THERMOPLASTIC POLYESTER, UL 94V-0

DAP MATERIAL AVAILABLE UPON REQUEST

CONTACT MATERIAL; COPPER ALLOY