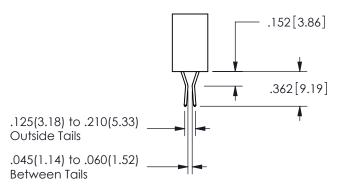

345-ENG-MASTER

ISSUE NUMBER ORIGINAL

1

**Contact Code 558** 

Contact Code 559

**Contact Code 560** 

INSULATOR MATERIAL: THERMOPLASTIC POLYESTER, UL 94V-0 DAP MATERIAL AVAILABLE UPON REQUEST

CONTACT MATERIAL; COPPER ALLOY CONTACT PLATING: GOLD ON THE MATING AREA, TIN PLATING ON THE CONTACT TAILS, NICKEL UNDERPLATE