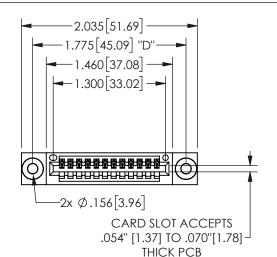

THIS IS A C.A.D. GENERATED DRAWING DO NOT MAKE MANUAL REVISIONS TO MASTER.

.330[8.38]

**CARD SLOT** 

.370 9.4

ISSUE NUMBER

.160 4.06

POINT OF

CONTACT

SECTION A A

ORIGINAL

1

<u>Contact Dimensions:</u>
540-Wire Wrap .025 Sq.(0.64 Sq.) - Tail LG=.560(14.22)
.100 (2.54) Contact Spacing x .200 (5.08) Row Spacing

345/395 SERIES CARD EDGE CONNECTOR PART NUMBER: 345-012-540-403