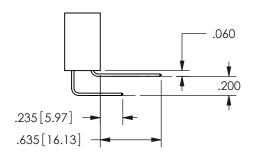

345-ENG-MASTER

ISSUE NUMBER ORIGINAL

1

**Contact Code 558** 

Contact Code 559

**Contact Code 560** 

INSULATOR MATERIAL: THERMOPLASTIC POLYESTER, UL 94V-0 DAP MATERIAL AVAILABLE UPON REQUEST

CONTACT MATERIAL; COPPER ALLOY CONTACT PLATING: GOLD ON THE MATING AREA, TIN PLATING ON THE CONTACT TAILS, NICKEL UNDERPLATE