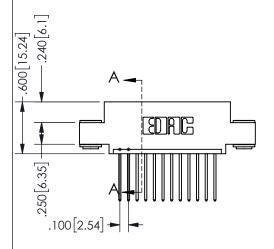

SECTION A A

ORIGINAL

1

<u>Contact Dimensions:</u>
540-Wire Wrap .025 Sq.(0.64 Sq.) - Tail LG=.560(14.22)
.100 (2.54) Contact Spacing x .200 (5.08) Row Spacing

345/395 SERIES CARD EDGE CONNECTOR PART NUMBER: 345-012-540-403

345-ENG-MASTER

ISSUE NUMBER ORIGINAL

1

**Contact Code 558** 

Contact Code 559

**Contact Code 560** 

INSULATOR MATERIAL: THERMOPLASTIC POLYESTER, UL 94V-0 DAP MATERIAL AVAILABLE UPON REQUEST

CONTACT MATERIAL; COPPER ALLOY CONTACT PLATING: GOLD ON THE MATING AREA, TIN PLATING ON THE CONTACT TAILS, NICKEL UNDERPLATE