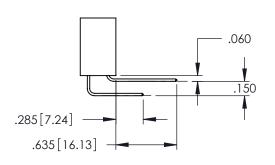

<u>Contact Dimensions:</u>
525-P.C. Tail .018 Sq.(0.46 Sq.) - Tail LG=.150(3.81)
.100 (2.54) Contact Spacing x .200 (5.08) Row Spacing

- INSULATOR MATERIAL: THERMOPLASTIC PBT BLACK, UL 94V-0 CONTACT MATERIAL; COPPER TIN ALLOY
- CONTACT PLATING: GOLD ON THE MATING AREA, TIN PLATING ON THE CONTACT TAILS, NICKEL UNDERPLATE

| 345/395 SERIES CARD EDGE CONNECTOR |
|------------------------------------|
| PART NUMBER: 345-013-525-107       |

| ACAD REFERENCE NO. 345-ENG-MASTER |                  |  |
|-----------------------------------|------------------|--|
| DRAWN: R.STA.MONICA               | DATE:MAY.16/2017 |  |
| CHECKED:                          | DATE:            |  |
| SCALE: 1:1                        | SHEET 1 OF 2     |  |
| DRAWING NUMBER                    | ISSUE            |  |
| 345-ENG-MASTER                    | 1 1              |  |