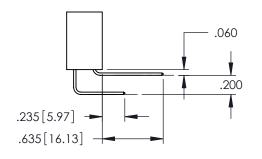

..330[8.38] CARD SLOT .160[4.06] POINT OF CONTACT

**SECTION A-A** 

.107 [2.72] .082 [2.08] .157 [4] .232 [5.89] .125(3.18) to .210(5.33) .125(3.18) to .210(5.33) Outside Tails Outside Tails .045(1.14) to .060(1.52) .045(1.14) to .060(1.52) Between Tails Between Tails **Contact Code 555 Contact Code 556** 

**Contact Code 558** 

## **Contact Code 559**

Contact Code 560

INSULATOR MATERIAL: THERMOPLASTIC POLYESTER, UL 94V-0 DAP MATERIAL AVAILABLE UPON REQUEST

CONTACT MATERIAL; COPPER ALLOY CONTACT PLATING: GOLD ON THE MATING AREA, TIN PLATING ON THE CONTACT TAILS, NICKEL UNDERPLATE