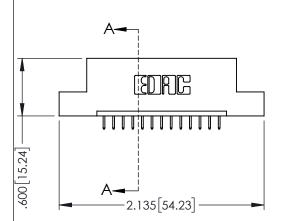

| 345/395 SERIES CARD EDGE CONNECTOR |
|------------------------------------|
| PART NUMBER: 345-013-525-107       |

| ACAD REFERENCE NO. 345-ENG-MASTER |                  |  |
|-----------------------------------|------------------|--|
| DRAWN: R.STA.MONICA               | DATE:MAY.16/2017 |  |
| CHECKED:                          | DATE:            |  |
| SCALE: 1:1                        | SHEET 1 OF 2     |  |
| DRAWING NUMBER                    | ISSUE            |  |
| 345-ENG-MASTER                    | 1 1              |  |