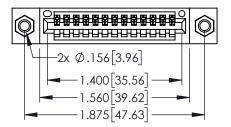

<u>Contact Dimensions:</u>
525-P.C. Tail .018 Sq.(0.46 Sq.) - Tail LG=.150(3.81)
.100 (2.54) Contact Spacing x .200 (5.08) Row Spacing

- INSULATOR MATERIAL: THERMOPLASTIC PBT BLACK, UL 94V-0 CONTACT MATERIAL; COPPER TIN ALLOY
- CONTACT PLATING: GOLD ON THE MATING AREA, TIN PLATING ON THE CONTACT TAILS, NICKEL UNDERPLATE

| 345/395 SERIES CARD EDGE CONNECTOR |
|------------------------------------|
| PART NUMBER: 345-013-525-107       |

| ACAD REFERENCE NO. 345-ENG-MASTER |                  |  |
|-----------------------------------|------------------|--|
| DRAWN: R.STA.MONICA               | DATE:MAY.16/2017 |  |
| CHECKED:                          | DATE:            |  |
| SCALE: 1:1                        | SHEET 1 OF 2     |  |
| DRAWING NUMBER                    | ISSUE            |  |
| 345-ENG-MASTER                    | 1 1              |  |