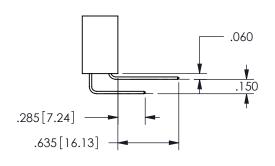

THIS IS A C.A.D. GENERATED DRAWING DO NOT MAKE MANUAL REVISIONS TO MASTER.

ISSUE NUMBER ORIGINAL

1

.160 4.06 .330[8.38] POINT OF **CARD SLOT** CONTACT .370 9.4

<u>Contact Dimensions:</u>
559-90 Degree Bend (Code 541 Contacts)
See Sheet 2 for Contact Code 555, 556, 558, 559, 560 **Dimensions** 

SECTION A-A

ISSUE NUMBER ORIGINAL

1

**Contact Code 558** 

Contact Code 559

**Contact Code 560** 

INSULATOR MATERIAL: THERMOPLASTIC POLYESTER, UL 94V-0 DAP MATERIAL AVAILABLE UPON REQUEST

CONTACT MATERIAL; COPPER ALLOY CONTACT PLATING: GOLD ON THE MATING AREA, TIN PLATING ON THE CONTACT TAILS, NICKEL UNDERPLATE

345/395 SERIES CARD EDGE CONNECTOR CONTACT CODE 555,556,558,559,560 DIMENSIONS

YOUR CONNECTION TO QUALITY & SERVICE

**EDAC INC** TORONTO, ONTARIO CANADA

THESE DRAWINGS AND SPECIFICATIONS ARE THE PROPERTY OF EDAC INC.,AND SHALL NOT BE REPRODUCED, OR COPIED OR USED AS THE BASIS FOR THE MANUFACTURE OR SALE OF APPARATUS WITHOUT WRITTEN PERMISSION.

| ACAD REFERENCE NO.  | 345-ENG-MASTER   |
|---------------------|------------------|
| DRAWN: R.STA.MONICA | DATE:MAY.16/2017 |
| CHECKED:            | DATE:            |
| SCALE: 1:1          | SHEET 2 OF 2     |
| DRAWING NUMBER      | ISSUE            |
| 345-ENG-MASTER      | 1                |