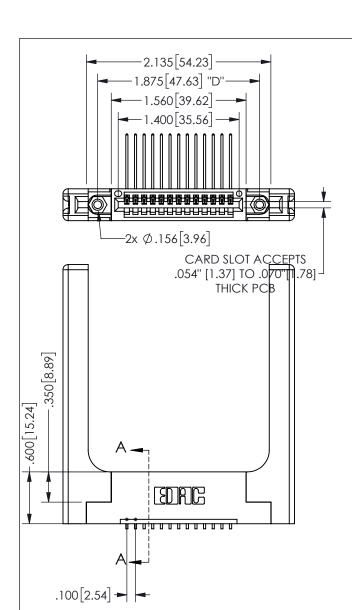

THIS IS A C.A.D. GENERATED DRAWING DO NOT MAKE MANUAL REVISIONS TO MASTER.

ISSUE NUMBER ORIGINAL

1

.160 4.06 .330[8.38] POINT OF **CARD SLOT** CONTACT .370 9.4

<u>Contact Dimensions:</u>
559-90 Degree Bend (Code 541 Contacts)
See Sheet 2 for Contact Code 555, 556, 558, 559, 560 **Dimensions** 

345/395 SERIES CARD EDGE CONNECTOR PART NUMBER: 345-013-559-158

YOUR CONNECTION TO QUALITY & SERVICE

**EDAC INC** TORONTO, ONTARIO CANADA

THESE DRAWINGS AND SPECIFICATIONS ARE THE PROPERTY OF EDAC INC.,AND SHALL NOT BE REPRODUCED, OR COPIED OR USED AS THE BASIS FOR THE MANUFACTURE OR SALE OF APPARATUS WITHOUT WRITTEN PERMISSION.

| ACAD REFERENCE NO.  | 345-ENG-MASTER   |
|---------------------|------------------|
| DRAWN: R.STA.MONICA | DATE:MAY.16/2017 |
| CHECKED:            | DATE:            |
| SCALE: NTS          | SHEET 1 OF 2     |
| DRAWING NUMBER      | ISSUE            |
| 345-ENG-MASTER      | 1                |
|                     |                  |