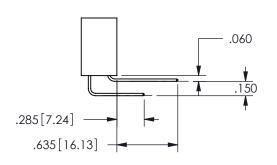

.160 4.06 .330[8.38] POINT OF CARD SLOT CONTACT .370 9.4

SECTION A A

ISSUE NUMBER ORIGINAL

1

**Contact Code 558** 

Contact Code 559

**Contact Code 560** 

INSULATOR MATERIAL: THERMOPLASTIC POLYESTER, UL 94V-0