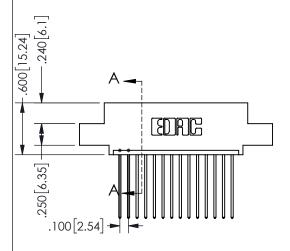

## Contact Dimensions: 541-Wire Wrap .025 Sq.(0.64 Sq.) - Tail LG=.750(19.05) .100 (2.54) Contact Spacing x .200 (5.08) Row Spacing

345/395 SERIES CARD EDGE CONNECTOR PART NUMBER: 345-014-541-402

YOUR CONNECTION TO QUALITY & SERVICE

.160 4.06 .330[8.38] POINT OF CARD SLOT CONTACT .370 9.4

SECTION A A

ISSUE NUMBER ORIGINAL

1

**Contact Code 558** 

Contact Code 559

**Contact Code 560** 

INSULATOR MATERIAL: THERMOPLASTIC POLYESTER, UL 94V-0