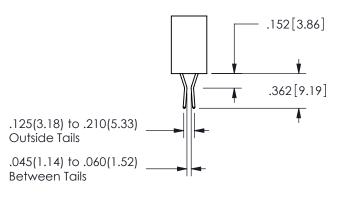

.160 4.06 .330[8.38] POINT OF CARD SLOT CONTACT .370 9.4

SECTION A A

ISSUE NUMBER ORIGINAL

1

**Contact Code 558** 

Contact Code 559

**Contact Code 560** 

INSULATOR MATERIAL: THERMOPLASTIC POLYESTER, UL 94V-0