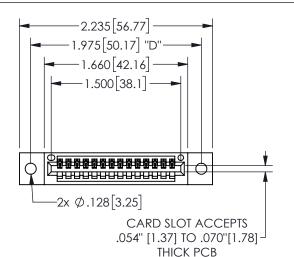

## Contact Dimensions: 541-Wire Wrap .025 Sq.(0.64 Sq.) - Tail LG=.750(19.05) .100 (2.54) Contact Spacing x .200 (5.08) Row Spacing

345/395 SERIES CARD EDGE CONNECTOR PART NUMBER: 345-014-541-402

YOUR CONNECTION TO QUALITY & SERVICE