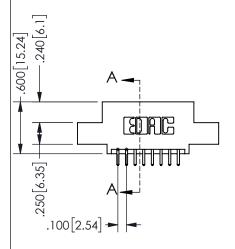

## 345/395 SERIES CARD EDGE CONNECTOR PART NUMBER: 345-016-521-507

YOUR CONNECTION TO QUALITY & SERVICE

**EDAC INC** TORONTO, ONTARIO CANADA

THESE DRAWINGS AND SPECIFICATIONS ARE THE PROPERTY OF EDAC INC.,AND SHALL NOT BE REPRODUCED, OR COPIED OR USED AS THE BASIS FOR THE MANUFACTURE OR SALE OF APPARATUS WITHOUT WRITTEN PERMISSION.

| ACAD REFERENCE NO.  | 345-ENG-MASTER   |
|---------------------|------------------|
| DRAWN: R.STA.MONICA | DATE:MAY.16/2017 |
| CHECKED:            | DATE:            |
| SCALE: NTS          | SHEET 1 OF 2     |
| DRAWING NUMBER      | ISSUE            |
| 345-ENG-MASTER      | 1                |
|                     |                  |