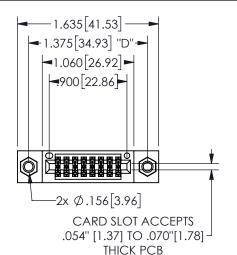

## 345/395 SERIES CARD EDGE CONNECTOR PART NUMBER: 345-016-521-507

YOUR CONNECTION TO QUALITY & SERVICE

**EDAC INC** TORONTO, ONTARIO CANADA

THESE DRAWINGS AND SPECIFICATIONS ARE THE PROPERTY OF EDAC INC.,AND SHALL NOT BE REPRODUCED, OR COPIED OR USED AS THE BASIS FOR THE MANUFACTURE OR SALE OF APPARATUS WITHOUT WRITTEN PERMISSION.

| ACAD REFERENCE NO.  | 345-ENG-MASTER   |
|---------------------|------------------|
| DRAWN: R.STA.MONICA | DATE:MAY.16/2017 |
| CHECKED:            | DATE:            |
| SCALE: NTS          | SHEET 1 OF 2     |
| DRAWING NUMBER      | ISSUE            |
| 345-ENG-MASTER      | 1                |
|                     |                  |