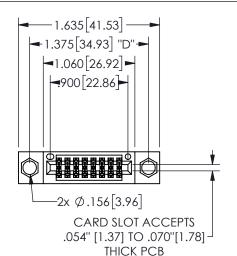

## 345/395 SERIES CARD EDGE CONNECTOR PART NUMBER: 345-016-523-204

YOUR CONNECTION TO QUALITY & SERVICE

**EDAC INC** TORONTO, ONTARIO CANADA

THESE DRAWINGS AND SPECIFICATIONS ARE THE PROPERTY OF EDAC INC.,AND SHALL NOT BE REPRODUCED, OR COPIED OR USED AS THE BASIS FOR THE MANUFACTURE OR SALE OF APPARATUS WITHOUT WRITTEN PERMISSION.

.160 4.06 .330[8.38] POINT OF CARD SLOT CONTACT .370 9.4