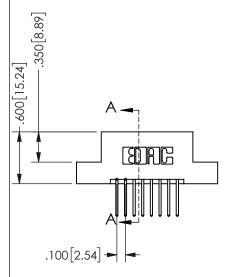

| 3LCTION A-A         |     |                  | 4 V-V |
|---------------------|-----|------------------|-------|
| ACAD REFERENCE NO.  |     | 345-ENG-MASTER   |       |
| DRAWN: R.STA.MONICA |     | DATE:MAY.16/2017 |       |
| CHECKED:            |     | DATE:            |       |
| SCALE:              | NTS | SHEET            | OF 2  |
| DRAWING NUMBER      |     |                  | ISSUE |
| 345-ENG-MASTER      |     |                  | 1     |

SECTION A\_A

ISSUE NUMBER ORIGINAL

1

**Contact Code 558** 

Contact Code 559

**Contact Code 560** 

INSULATOR MATERIAL: THERMOPLASTIC POLYESTER, UL 94V-0 DAP MATERIAL AVAILABLE UPON REQUEST

CONTACT MATERIAL; COPPER ALLOY CONTACT PLATING: GOLD ON THE MATING AREA, TIN PLATING ON THE CONTACT TAILS, NICKEL UNDERPLATE