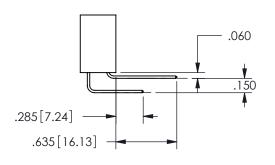

## 345/395 SERIES CARD EDGE CONNECTOR CONTACT CODE 555,556,558,559,560 DIMENSIONS

YOUR CONNECTION TO QUALITY & SERVICE

**EDAC INC** TORONTO, ONTARIO CANADA

THESE DRAWINGS AND SPECIFICATIONS ARE THE PROPERTY OF EDAC INC.,AND SHALL NOT BE REPRODUCED, OR COPIED OR USED AS THE BASIS FOR THE MANUFACTURE OR SALE OF APPARATUS WITHOUT WRITTEN PERMISSION.

SECTION A\_A

ISSUE NUMBER ORIGINAL

1

**Contact Code 558** 

Contact Code 559

**Contact Code 560** 

INSULATOR MATERIAL: THERMOPLASTIC POLYESTER, UL 94V-0 DAP MATERIAL AVAILABLE UPON REQUEST

CONTACT MATERIAL; COPPER ALLOY CONTACT PLATING: GOLD ON THE MATING AREA, TIN PLATING ON THE CONTACT TAILS, NICKEL UNDERPLATE