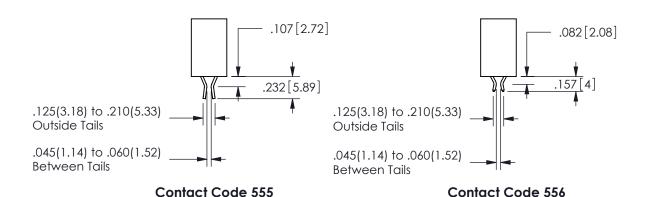

## 345/395 SERIES CARD EDGE CONNECTOR CONTACT CODE 555,556,558,559,560 DIMENSIONS

YOUR CONNECTION TO QUALITY & SERVICE

**EDAC INC** TORONTO, ONTARIO CANADA

THESE DRAWINGS AND SPECIFICATIONS ARE THE PROPERTY OF EDAC INC.,AND SHALL NOT BE REPRODUCED, OR COPIED OR USED AS THE BASIS FOR THE MANUFACTURE OR SALE OF APPARATUS WITHOUT WRITTEN PERMISSION.

SECTION A\_A

ISSUE NUMBER ORIGINAL

1

**Contact Code 558** 

Contact Code 559

**Contact Code 560** 

INSULATOR MATERIAL: THERMOPLASTIC POLYESTER, UL 94V-0 DAP MATERIAL AVAILABLE UPON REQUEST

CONTACT MATERIAL; COPPER ALLOY CONTACT PLATING: GOLD ON THE MATING AREA, TIN PLATING ON THE CONTACT TAILS, NICKEL UNDERPLATE