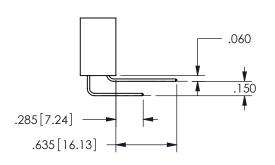

SECTION A-A

.160 4.06 .330[8.38] POINT OF CARD SLOT CONTACT .370 9.4

ORIGINAL 1

ISSUE NUMBER

**Contact Code 558** 

Contact Code 559

**Contact Code 560** 

- INSULATOR MATERIAL: THERMOPLASTIC POLYESTER, UL 94V-0 DAP MATERIAL AVAILABLE UPON REQUEST
- CONTACT MATERIAL; COPPER ALLOY