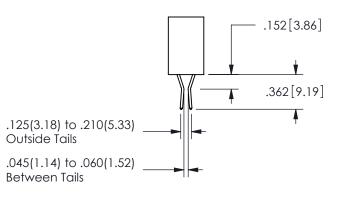

SECTION A-A

.160 4.06 .330[8.38] POINT OF CARD SLOT CONTACT .370 9.4

ORIGINAL 1

ISSUE NUMBER

**Contact Code 558** 

Contact Code 559

**Contact Code 560** 

- INSULATOR MATERIAL: THERMOPLASTIC POLYESTER, UL 94V-0 DAP MATERIAL AVAILABLE UPON REQUEST
- CONTACT MATERIAL; COPPER ALLOY

CONTACT PLATING: GOLD ON THE MATING AREA, TIN PLATING ON THE CONTACT TAILS, NICKEL UNDERPLATE

345/395 SERIES CARD EDGE CONNECTOR CONTACT CODE 555,556,558,559,560 DIMENSIONS

YOUR CONNECTION TO QUALITY & SERVICE