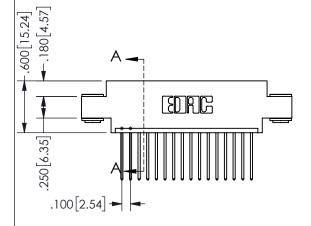

THIS IS A C.A.D. GENERATED DRAWING DO NOT MAKE MANUAL REVISIONS TO MASTER.

ISSUE NUMBER

ORIGINAL

1

<u>Contact Dimensions:</u>
540-Wire Wrap .025 Sq.(0.64 Sq.) - Tail LG=.560(14.22)
.100 (2.54) Contact Spacing x .200 (5.08) Row Spacing

345/395 SERIES CARD EDGE CONNECTOR PART NUMBER: 345-016-540-603

YOUR CONNECTION TO QUALITY & SERVICE

**EDAC INC** TORONTO, ONTARIO CANADA

THESE DRAWINGS AND SPECIFICATIONS ARE THE PROPERTY OF EDAC INC.,AND SHALL NOT BE REPRODUCED, OR COPIED OR USED AS THE BASIS FOR THE MANUFACTURE OR SALE OF APPARATUS WITHOUT WRITTEN PERMISSION.