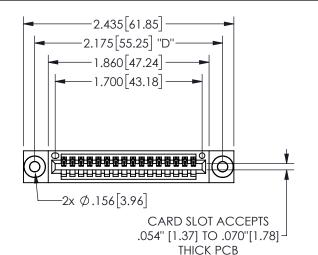

345/395 SERIES CARD EDGE CONNECTOR PART NUMBER: 345-016-540-603

YOUR CONNECTION TO QUALITY & SERVICE

**EDAC INC** TORONTO, ONTARIO CANADA

THESE DRAWINGS AND SPECIFICATIONS ARE THE PROPERTY OF EDAC INC.,AND SHALL NOT BE REPRODUCED, OR COPIED OR USED AS THE BASIS FOR THE MANUFACTURE OR SALE OF APPARATUS WITHOUT WRITTEN PERMISSION.