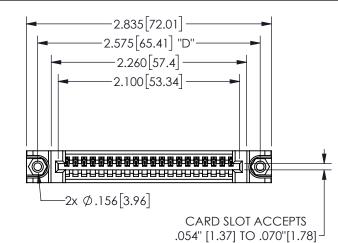

THIS IS A C.A.D. GENERATED DRAWING DO NOT MAKE MANUAL REVISIONS TO MASTER.

ISSUE NUMBER

ORIGINAL

THICK PCB

<u>Contact Dimensions:</u>
521-P.C. Tail .025 Sq.(0.64 Sq.) - Tail LG=.150(3.81)
.100 (2.54) Contact Spacing x .200 (5.08) Row Spacing

.160 4.06 .330[8.38] POINT OF CARD SLOT CONTACT .370 9.4

## SECTION A-A

345/395 SERIES CARD EDGE CONNECTOR PART NUMBER: 345-020-521-488

**EDAC INC** TORONTO, ONTARIO CANADA

THESE DRAWINGS AND SPECIFICATIONS ARE THE PROPERTY OF EDAC INC.,AND SHALL NOT BE REPRODUCED, OR COPIED OR USED AS THE BASIS FOR THE MANUFACTURE OR SALE OF APPARATUS WITHOUT WRITTEN PERMISSION.