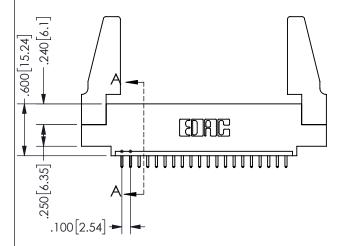

ORIGINAL 1

ISSUE NUMBER

**Contact Code 558** 

Contact Code 559

**Contact Code 560** 

INSULATOR MATERIAL: THERMOPLASTIC POLYESTER, UL 94V-0 DAP MATERIAL AVAILABLE UPON REQUEST

CONTACT MATERIAL; COPPER ALLOY CONTACT PLATING: GOLD ON THE MATING AREA, TIN PLATING ON THE CONTACT TAILS, NICKEL UNDERPLATE

345/395 SERIES CARD EDGE CONNECTOR CONTACT CODE 555,556,558,559,560 DIMENSIONS

YOUR CONNECTION TO QUALITY & SERVICE

**EDAC INC** TORONTO, ONTARIO CANADA

THESE DRAWINGS AND SPECIFICATIONS ARE THE PROPERTY OF EDAC INC.,AND SHALL NOT BE REPRODUCED, OR COPIED OR USED AS THE BASIS FOR THE MANUFACTURE OR SALE OF APPARATUS WITHOUT WRITTEN PERMISSION.