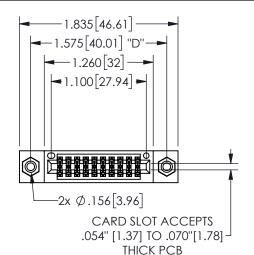

## SECTION A-A

345/395 SERIES CARD EDGE CONNECTOR PART NUMBER: 345-020-555-208

**EDAC INC** TORONTO, ONTARIO CANADA

THESE DRAWINGS AND SPECIFICATIONS ARE THE PROPERTY OF EDAC INC.,AND SHALL NOT BE REPRODUCED, OR COPIED OR USED AS THE BASIS FOR THE MANUFACTURE OR SALE OF APPARATUS WITHOUT WRITTEN PERMISSION.

| ACAD REFERENCE NO.  | 345-ENG-MASTER   |
|---------------------|------------------|
| DRAWN: R.STA.MONICA | DATE:MAY.16/2017 |
| CHECKED:            | DATE:            |
| SCALE: NTS          | SHEET 1 OF 2     |
| DRAWING NUMBER      | ISSUE            |
| 345-ENG-MASTER      | 1                |
|                     |                  |