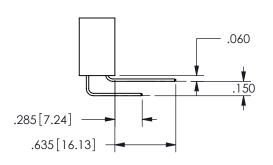

## <u>Contact Dimensions:</u> 555-Extender Board Bend (Code 500 Contacts) See Sheet 2 for Contact Code 555, 556, 558, 559, 560 **Dimensions**

.160 4.06 .330[8.38] POINT OF CARD SLOT CONTACT