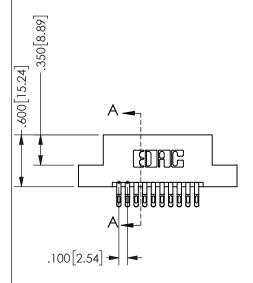

## <u>Contact Dimensions:</u> 555-Extender Board Bend (Code 500 Contacts) See Sheet 2 for Contact Code 555, 556, 558, 559, 560 **Dimensions**

.160 4.06 .330[8.38] POINT OF CARD SLOT CONTACT

ISSUE NUMBER ORIGINAL

1

**Contact Code 558** 

Contact Code 559

**Contact Code 560** 

INSULATOR MATERIAL: THERMOPLASTIC POLYESTER, UL 94V-0 DAP MATERIAL AVAILABLE UPON REQUEST

CONTACT MATERIAL; COPPER ALLOY CONTACT PLATING: GOLD ON THE MATING AREA, TIN PLATING ON THE CONTACT TAILS, NICKEL UNDERPLATE

345/395 SERIES CARD EDGE CONNECTOR CONTACT CODE 555,556,558,559,560 DIMENSIONS

YOUR CONNECTION TO QUALITY & SERVICE

**EDAC INC** TORONTO, ONTARIO CANADA

THESE DRAWINGS AND SPECIFICATIONS ARE THE PROPERTY OF EDAC INC.,AND SHALL NOT BE REPRODUCED, OR COPIED OR USED AS THE BASIS FOR THE MANUFACTURE OR SALE OF APPARATUS WITHOUT WRITTEN PERMISSION.

| ACAD REFERENCE NO.  | 345-ENG-MASTER   |
|---------------------|------------------|
| DRAWN: R.STA.MONICA | DATE:MAY.16/2017 |
| CHECKED:            | DATE:            |
| SCALE: 1:1          | SHEET 2 OF 2     |
| DRAWING NUMBER      | ISSUE            |
| 345-ENG-MASTER      | 1                |