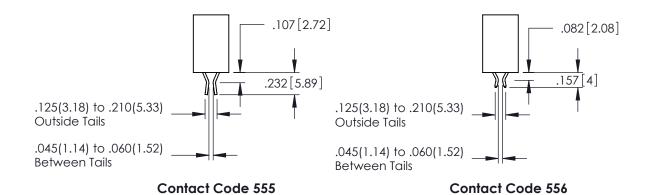

345/395 SERIES CARD EDGE CONNECTOR CONTACT CODE 555,556,558,559,560 DIMENSIONS

YOUR CONNECTION TO QUALITY & SERVICE

ACAD REFERENCE NO. 345-ENG-MASTER DATE:MAY.16/2017 DRAWN: R.STA.MONICA 1:1 SHEET 2 OF 2

<u>Contact Dimensions:</u>
524-P.C. Tail .018 Sq.(0.46 Sq.) - Tail LG=.175(4.45)
.100 (2.54) Contact Spacing x .200 (5.08) Row Spacing

ACAD REFERENCE NO. 345-ENG-MASTER

- INSULATOR MATERIAL: THERMOPLASTIC PBT BLACK, UL 94V-0
- CONTACT MATERIAL; COPPER TIN ALLOY CONTACT PLATING: GOLD ON THE MATING AREA, TIN PLATING ON THE CONTACT TAILS, NICKEL UNDERPLATE