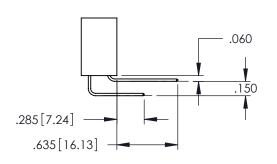

<u>Contact Dimensions:</u>
524-P.C. Tail .018 Sq.(0.46 Sq.) - Tail LG=.175(4.45)
.100 (2.54) Contact Spacing x .200 (5.08) Row Spacing

ACAD REFERENCE NO. 345-ENG-MASTER

- INSULATOR MATERIAL: THERMOPLASTIC PBT BLACK, UL 94V-0
- CONTACT MATERIAL; COPPER TIN ALLOY CONTACT PLATING: GOLD ON THE MATING AREA, TIN PLATING ON THE CONTACT TAILS, NICKEL UNDERPLATE