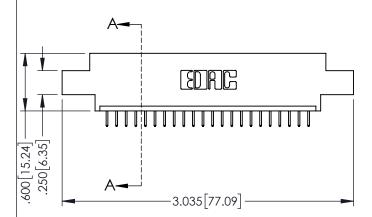

| 345/395 SERIES CARD EDGE CONNECTOR PART NUMBER: 345-022-524-608 |                                                                                                                                                                                                 | ACAD REFERENCE NO. 345-ENG-MASTER |        |         |           |
|-----------------------------------------------------------------|-------------------------------------------------------------------------------------------------------------------------------------------------------------------------------------------------|-----------------------------------|--------|---------|-----------|
|                                                                 |                                                                                                                                                                                                 | DRAWN: R.STA.MONICA DATE:M        |        | DATE:MA | Y.16/2017 |
|                                                                 |                                                                                                                                                                                                 | CHECKED:                          |        | DATE:   |           |
| CANADA CANADA                                                   | THESE DRAWINGS AND SPECIFICATIONS ARE THE PROPERTY OF EDAC INC.,AND SHALL NOT BE REPRODUCED,OR COPIED OR USED AS THE BASIS FOR THE MANUFACTURE OR SALE OF APPARATUS WITHOUT WRITTEN PERMISSION. | SCALE:                            | 1:1    | SHEET 1 | OF 2      |
|                                                                 |                                                                                                                                                                                                 | DRAWING N                         | NUMBER |         | ISSUE     |
|                                                                 |                                                                                                                                                                                                 | 345-ENG-MASTER                    |        |         | 1         |
|                                                                 |                                                                                                                                                                                                 |                                   |        |         |           |