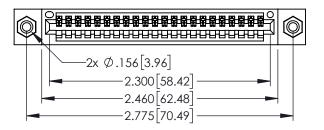

| 345/395 SERIES CARD EDGE CONNECTOR PART NUMBER: 345-022-524-608 |                                                                                                                                                                                                 | ACAD REFERENCE NO. 345-ENG-MASTER |        |         |           |
|-----------------------------------------------------------------|-------------------------------------------------------------------------------------------------------------------------------------------------------------------------------------------------|-----------------------------------|--------|---------|-----------|
|                                                                 |                                                                                                                                                                                                 | DRAWN: R.STA.MONICA DATE:M        |        | DATE:MA | Y.16/2017 |
|                                                                 |                                                                                                                                                                                                 | CHECKED:                          |        | DATE:   |           |
| CANADA CANADA                                                   | THESE DRAWINGS AND SPECIFICATIONS ARE THE PROPERTY OF EDAC INC.,AND SHALL NOT BE REPRODUCED,OR COPIED OR USED AS THE BASIS FOR THE MANUFACTURE OR SALE OF APPARATUS WITHOUT WRITTEN PERMISSION. | SCALE:                            | 1:1    | SHEET 1 | OF 2      |
|                                                                 |                                                                                                                                                                                                 | DRAWING N                         | NUMBER |         | ISSUE     |
|                                                                 |                                                                                                                                                                                                 | 345-ENG-MASTER                    |        |         | 1         |
|                                                                 |                                                                                                                                                                                                 |                                   |        |         |           |