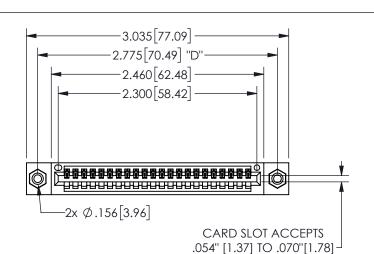

## 345/395 SERIES CARD EDGE CONNECTOR PART NUMBER: 345-022-541-108

YOUR CONNECTION TO QUALITY & SERVICE

**EDAC INC** TORONTO, ONTARIO CANADA

THESE DRAWINGS AND SPECIFICATIONS ARE THE PROPERTY OF EDAC INC.,AND SHALL NOT BE REPRODUCED,OR COPIED OR USED AS THE BASIS FOR THE MANUFACTURE OR SALE OF APPARATUS WITHOUT WRITTEN PERMISSION.

| ACAD REFERENCE NO. |        | 345-ENC | J-MASIEK  |
|--------------------|--------|---------|-----------|
| DRAWN: R.STA.      | MONICA | DATEMA  | Y.16/2017 |
| CHECKED:           |        | DATE:   |           |
| SCALE:             | VTS    | SHEET 1 | OF 2      |
| DRAWING NUMB       | ER     |         | ISSUE     |
|                    |        |         |           |