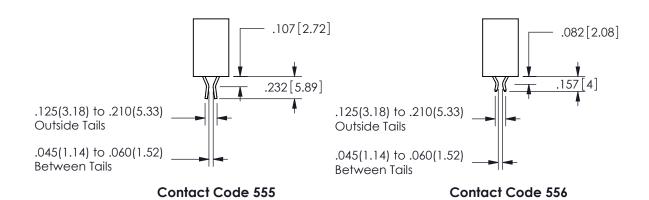

345-ENG-MASTER

Contact Dimensions: 541-Wire Wrap .025 Sq.(0.64 Sq.) - Tail LG=.750(19.05) .100 (2.54) Contact Spacing x .200 (5.08) Row Spacing

ISSUE NUMBER ORIGINAL

1

**Contact Code 558** 

Contact Code 559

**Contact Code 560** 

INSULATOR MATERIAL: THERMOPLASTIC POLYESTER, UL 94V-0

DAP MATERIAL AVAILABLE UPON REQUEST

CONTACT MATERIAL; COPPER ALLOY

CONTACT PLATING: GOLD ON THE MATING AREA, TIN PLATING ON THE CONTACT TAILS, NICKEL UNDERPLATE

345/395 SERIES CARD EDGE CONNECTOR CONTACT CODE 555,556,558,559,560 DIMENSIONS

YOUR CONNECTION TO QUALITY & SERVICE

**EDAC INC** TORONTO, ONTARIO CANADA

THESE DRAWINGS AND SPECIFICATIONS ARE THE PROPERTY OF EDAC INC.,AND SHALL NOT BE REPRODUCED, OR COPIED OR USED AS THE BASIS FOR THE MANUFACTURE OR SALE OF APPARATUS WITHOUT WRITTEN PERMISSION.