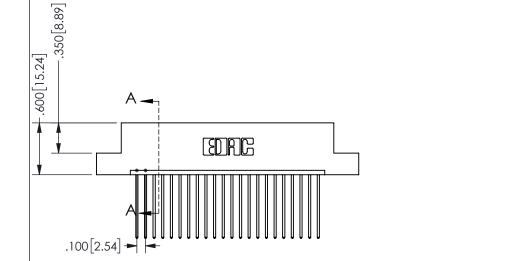

THICK PCB

THIS IS A C.A.D. GENERATED DRAWING DO NOT MAKE MANUAL REVISIONS TO MASTER.

ISSUE NUMBER

ORIGINAL

1

.160 4.06 .330[8.38] POINT OF CARD SLOT CONTACT .370 9.4

## ACAD PEEEDENICE NO

SECTION A-A