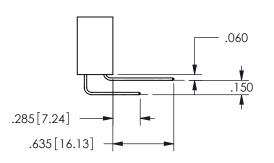

345-ENG-MASTER

Contact Dimensions: 541-Wire Wrap .025 Sq.(0.64 Sq.) - Tail LG=.750(19.05) .100 (2.54) Contact Spacing x .200 (5.08) Row Spacing

ISSUE NUMBER ORIGINAL

1

**Contact Code 558** 

Contact Code 559

**Contact Code 560** 

INSULATOR MATERIAL: THERMOPLASTIC POLYESTER, UL 94V-0

DAP MATERIAL AVAILABLE UPON REQUEST

CONTACT MATERIAL; COPPER ALLOY

CONTACT PLATING: GOLD ON THE MATING AREA, TIN PLATING ON THE CONTACT TAILS, NICKEL UNDERPLATE

345/395 SERIES CARD EDGE CONNECTOR CONTACT CODE 555,556,558,559,560 DIMENSIONS

YOUR CONNECTION TO QUALITY & SERVICE

**EDAC INC** TORONTO, ONTARIO CANADA

THESE DRAWINGS AND SPECIFICATIONS ARE THE PROPERTY OF EDAC INC.,AND SHALL NOT BE REPRODUCED, OR COPIED OR USED AS THE BASIS FOR THE MANUFACTURE OR SALE OF APPARATUS WITHOUT WRITTEN PERMISSION.