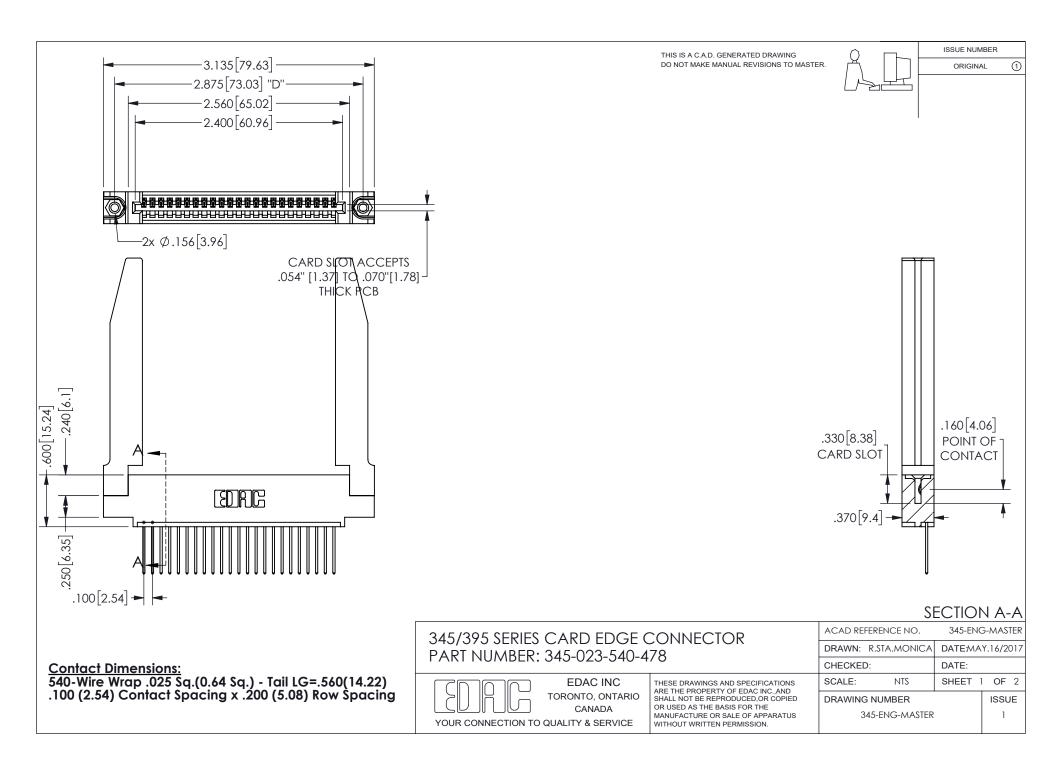

ISSUE NUMBER ORIGINAL

1

**Contact Code 558** 

Contact Code 559

Contact Code 560

INSULATOR MATERIAL: THERMOPLASTIC POLYESTER, UL 94V-0

DAP MATERIAL AVAILABLE UPON REQUEST

CONTACT MATERIAL; COPPER ALLOY

CONTACT PLATING: GOLD ON THE MATING AREA, TIN PLATING ON THE CONTACT TAILS, NICKEL UNDERPLATE

345/395 SERIES CARD EDGE CONNECTOR CONTACT CODE 555,556,558,559,560 DIMENSIONS

YOUR CONNECTION TO QUALITY & SERVICE