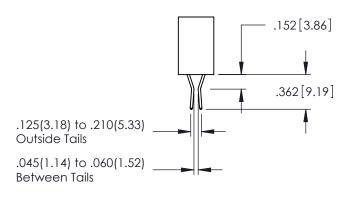

SECTION A-A

**Contact Code 558** 

Contact Code 559

**Contact Code 560** 

INSULATOR MATERIAL: THERMOPLASTIC POLYESTER, UL 94V-0

DAP MATERIAL AVAILABLE UPON REQUEST

CONTACT MATERIAL; COPPER ALLOY CONTACT PLATING: GOLD ON THE MATING AREA, TIN PLATING ON THE CONTACT TAILS, NICKEL UNDERPLATE

345/395 SERIES CARD EDGE CONNECTOR CONTACT CODE 555,556,558,559,560 DIMENSIONS

YOUR CONNECTION TO QUALITY & SERVICE

ACAD REFERENCE NO. 345-ENG-MASTER DATE:MAY.16/2017 DRAWN: R.STA.MONICA 1:1 SHEET 2 OF 2