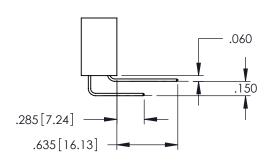

SECTION A-A

**Contact Code 558** 

Contact Code 559

**Contact Code 560** 

INSULATOR MATERIAL: THERMOPLASTIC POLYESTER, UL 94V-0

DAP MATERIAL AVAILABLE UPON REQUEST

CONTACT MATERIAL; COPPER ALLOY CONTACT PLATING: GOLD ON THE MATING AREA, TIN PLATING ON THE CONTACT TAILS, NICKEL UNDERPLATE

345/395 SERIES CARD EDGE CONNECTOR CONTACT CODE 555,556,558,559,560 DIMENSIONS

YOUR CONNECTION TO QUALITY & SERVICE

ACAD REFERENCE NO. 345-ENG-MASTER DATE:MAY.16/2017 DRAWN: R.STA.MONICA 1:1 SHEET 2 OF 2