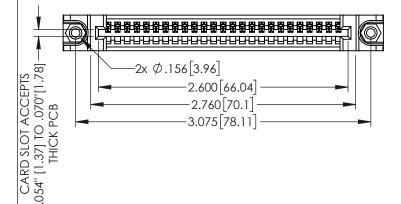

<u>Contact Dimensions:</u>
521-P.C. Tail .025 Sq.(0.64 Sq.) - Tail LG=.150(3.81)
.100 (2.54) Contact Spacing x .200 (5.08) Row Spacing

.160[4.06] POINT OF CONTACT

[3.81]

.330[8.38] CARD SLOT

1

INSULATOR MATERIAL: THERMOPLASTIC PBT BLACK, UL 94V-0

CONTACT MATERIAL; COPPER TIN ALLOY CONTACT PLATING: GOLD ON THE MATING AREA, TIN PLATING ON THE CONTACT TAILS, NICKEL UNDERPLATE

| 345/395 SERIES CARD EDGE CONNI | <b>ECTOR</b> |
|--------------------------------|--------------|
| PART NUMBER: 345-025-521-488   |              |