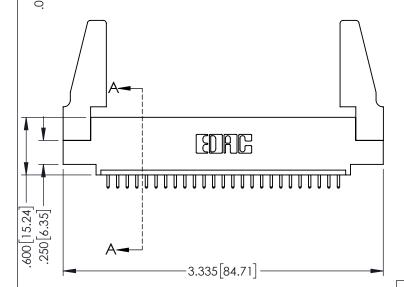

SECTION A-A

**Contact Code 558** 

Contact Code 559

**Contact Code 560** 

INSULATOR MATERIAL: THERMOPLASTIC POLYESTER, UL 94V-0

DAP MATERIAL AVAILABLE UPON REQUEST

CONTACT MATERIAL; COPPER ALLOY CONTACT PLATING: GOLD ON THE MATING AREA, TIN PLATING ON THE CONTACT TAILS, NICKEL UNDERPLATE