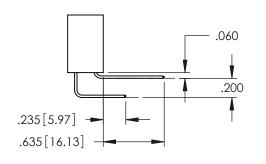

SECTION A-A

**Contact Code 558** 

Contact Code 559

**Contact Code 560** 

INSULATOR MATERIAL: THERMOPLASTIC POLYESTER, UL 94V-0

DAP MATERIAL AVAILABLE UPON REQUEST

CONTACT MATERIAL; COPPER ALLOY CONTACT PLATING: GOLD ON THE MATING AREA, TIN PLATING ON THE CONTACT TAILS, NICKEL UNDERPLATE

345/395 SERIES CARD EDGE CONNECTOR CONTACT CODE 555,556,558,559,560 DIMENSIONS

YOUR CONNECTION TO QUALITY & SERVICE

ACAD REFERENCE NO. 345-ENG-MASTER DATE:MAY.16/2017 DRAWN: R.STA.MONICA 1:1 SHEET 2 OF 2