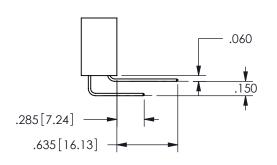

THIS IS A C.A.D. GENERATED DRAWING DO NOT MAKE MANUAL REVISIONS TO MASTER.

ISSUE NUMBER

ORIGINAL

<u>Contact Dimensions:</u>
559-90 Degree Bend (Code 541 Contacts)
See Sheet 2 for Contact Code 555, 556, 558, 559, 560 **Dimensions** 

.160 4.06 .330[8.38] POINT OF CARD SLOT CONTACT .370 9.4 .150[3.81]