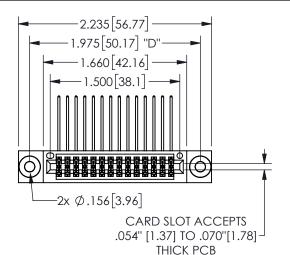

## **SECTION A-A**

345/395 SERIES CARD EDGE CONNECTOR PART NUMBER: 345-028-559-203

**EDAC INC** TORONTO, ONTARIO CANADA

THESE DRAWINGS AND SPECIFICATIONS ARE THE PROPERTY OF EDAC INC.,AND SHALL NOT BE REPRODUCED, OR COPIED OR USED AS THE BASIS FOR THE MANUFACTURE OR SALE OF APPARATUS WITHOUT WRITTEN PERMISSION.