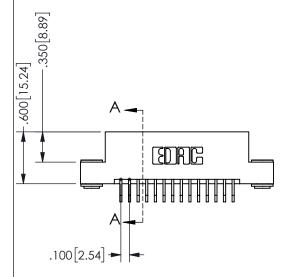

## **SECTION A-A**

345/395 SERIES CARD EDGE CONNECTOR PART NUMBER: 345-028-559-203

**EDAC INC** TORONTO, ONTARIO CANADA

THESE DRAWINGS AND SPECIFICATIONS ARE THE PROPERTY OF EDAC INC.,AND SHALL NOT BE REPRODUCED, OR COPIED OR USED AS THE BASIS FOR THE MANUFACTURE OR SALE OF APPARATUS WITHOUT WRITTEN PERMISSION.