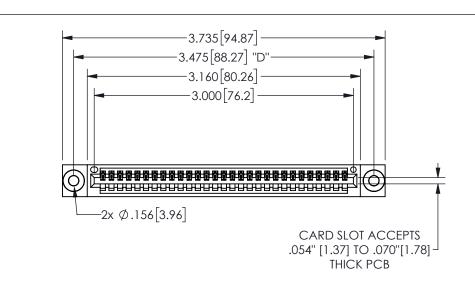

345/395 SERIES CARD EDGE CONNECTOR PART NUMBER: 345-029-540-103

YOUR CONNECTION TO QUALITY & SERVICE

**EDAC INC** TORONTO, ONTARIO CANADA

THESE DRAWINGS AND SPECIFICATIONS ARE THE PROPERTY OF EDAC INC.,AND SHALL NOT BE REPRODUCED, OR COPIED OR USED AS THE BASIS FOR THE MANUFACTURE OR SALE OF APPARATUS WITHOUT WRITTEN PERMISSION.

| ACAD REFERENCE NO.  |        | 345-ENG-MASTER  |       |
|---------------------|--------|-----------------|-------|
| DRAWN: R.STA.MONICA |        | DATEMAY.16/2017 |       |
| CHECKED:            |        | DATE:           |       |
| SCALE:              | NTS    | SHEET           | OF 2  |
| DRAWING             | NUMBER |                 | ISSUE |
| 345-ENG-MASTER      |        |                 | 1     |