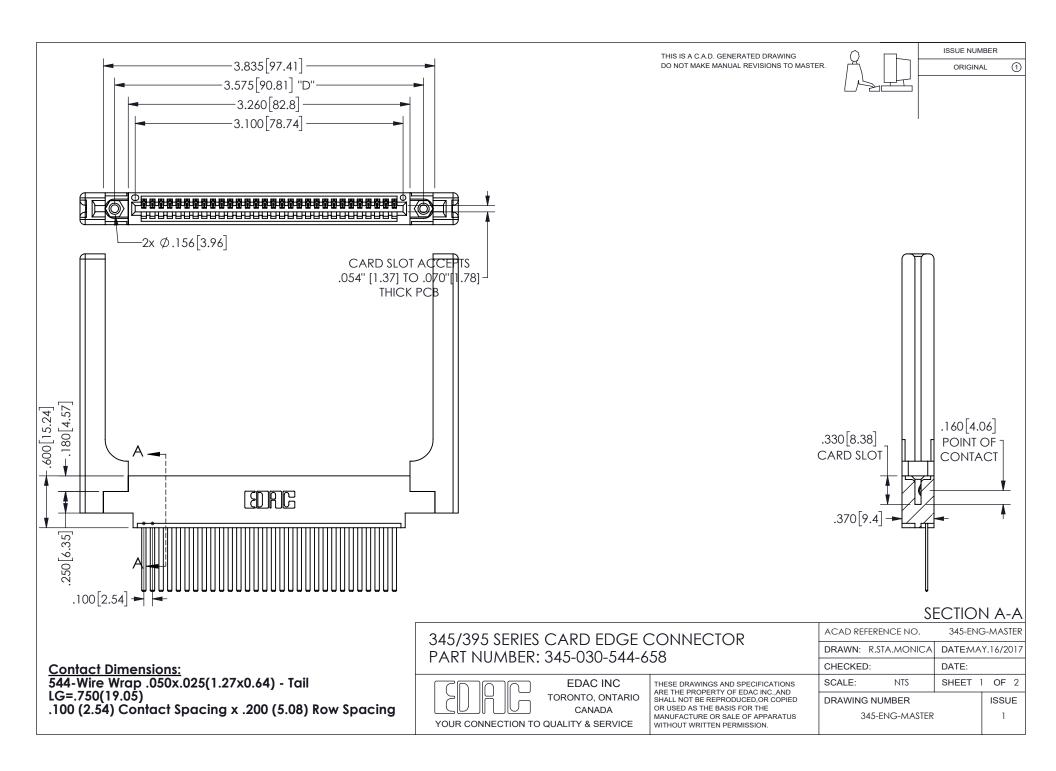

ISSUE NUMBER ORIGINAL

1

**Contact Code 558** 

Contact Code 559

Contact Code 560

INSULATOR MATERIAL: THERMOPLASTIC POLYESTER, UL 94V-0 DAP MATERIAL AVAILABLE UPON REQUEST

CONTACT MATERIAL; COPPER ALLOY

CONTACT PLATING: GOLD ON THE MATING AREA, TIN PLATING ON THE CONTACT TAILS, NICKEL UNDERPLATE

## 345/395 SERIES CARD EDGE CONNECTOR CONTACT CODE 555,556,558,559,560 DIMENSIONS

YOUR CONNECTION TO QUALITY & SERVICE

**EDAC INC** TORONTO, ONTARIO CANADA

THESE DRAWINGS AND SPECIFICATIONS ARE THE PROPERTY OF EDAC INC.,AND SHALL NOT BE REPRODUCED, OR COPIED OR USED AS THE BASIS FOR THE MANUFACTURE OR SALE OF APPARATUS WITHOUT WRITTEN PERMISSION.

| ACAD REFERENCE NO.  | 345-ENG-MASTER   |
|---------------------|------------------|
| DRAWN: R.STA.MONICA | DATE:MAY.16/2017 |
| CHECKED:            | DATE:            |
| SCALE: 1:1          | SHEET 2 OF 2     |
| DRAWING NUMBER      | ISSUE            |
| 345-ENG-MASTER      | 1                |