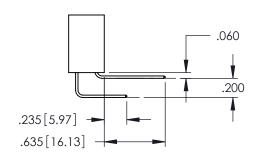

<u>Contact Dimensions:</u>
524-P.C. Tail .018 Sq.(0.46 Sq.) - Tail LG=.175(4.45)
.100 (2.54) Contact Spacing x .200 (5.08) Row Spacing

THIS IS A C.A.D. GENERATED DRAWING DO NOT MAKE MANUAL REVISIONS TO MASTE

**Contact Code 558** 

Contact Code 559

**Contact Code 560** 

INSULATOR MATERIAL: THERMOPLASTIC POLYESTER, UL 94V-0

DAP MATERIAL AVAILABLE UPON REQUEST

CONTACT MATERIAL; COPPER ALLOY CONTACT PLATING: GOLD ON THE MATING AREA, TIN PLATING ON THE CONTACT TAILS, NICKEL UNDERPLATE