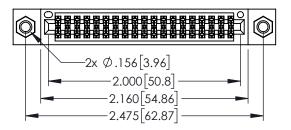

<u>Contact Dimensions:</u>
524-P.C. Tail .018 Sq.(0.46 Sq.) - Tail LG=.175(4.45)
.100 (2.54) Contact Spacing x .200 (5.08) Row Spacing

THIS IS A C.A.D. GENERATED DRAWING DO NOT MAKE MANUAL REVISIONS TO MASTE

ORIGINAL

- INSULATOR MATERIAL: THERMOPLASTIC PBT BLACK, UL 94V-0
- CONTACT MATERIAL; COPPER TIN ALLOY
   CONTACT PLATING: GOLD ON THE MATING AREA, TIN PLATING ON THE CONTACT TAILS, NICKEL UNDERPLATE

| 345/395 SERIES CARD EDGE CONNECTOR PART NUMBER: 345-038-524-207 |                                                                                                        |                | ACAD REFERENCE NO. 345-ENG-MASTER |                 |           |  |
|-----------------------------------------------------------------|--------------------------------------------------------------------------------------------------------|----------------|-----------------------------------|-----------------|-----------|--|
|                                                                 |                                                                                                        |                | R.STA.MONICA                      | DATE: <b>MA</b> | Y.16/2017 |  |
|                                                                 |                                                                                                        |                | D:                                | DATE:           |           |  |
| EDAC INC                                                        | THESE DRAWINGS AND SPECIFICATIONS                                                                      | SCALE:         | 1:1                               | SHEET 1         | OF 2      |  |
| TORONTO, ONTARIO                                                | ARE THE PROPERTY OF EDAC INC.,AND<br>SHALL NOT BE REPRODUCED,OR COPIED<br>OR USED AS THE BASIS FOR THE | DRAWING NUMBER |                                   |                 | ISSUE     |  |
| CANADA YOUR CONNECTION TO QUALITY & SERVICE                     | MANUFACTURE OR SALE OF APPARATUS                                                                       | 345-ENG-MASTER |                                   |                 | 1         |  |