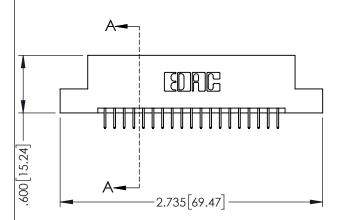

<u>Contact Dimensions:</u>
524-P.C. Tail .018 Sq.(0.46 Sq.) - Tail LG=.175(4.45)
.100 (2.54) Contact Spacing x .200 (5.08) Row Spacing

THIS IS A C.A.D. GENERATED DRAWING DO NOT MAKE MANUAL REVISIONS TO MASTE

ORIGINAL

- INSULATOR MATERIAL: THERMOPLASTIC PBT BLACK, UL 94V-0
- CONTACT MATERIAL; COPPER TIN ALLOY
   CONTACT PLATING: GOLD ON THE MATING AREA, TIN PLATING ON THE CONTACT TAILS, NICKEL UNDERPLATE

| 345/395 SERIES CARD EDGE CONNECTOR PART NUMBER: 345-038-524-207 |                                                                                                        |                | ACAD REFERENCE NO. 345-ENG-MASTER |                 |           |  |
|-----------------------------------------------------------------|--------------------------------------------------------------------------------------------------------|----------------|-----------------------------------|-----------------|-----------|--|
|                                                                 |                                                                                                        |                | R.STA.MONICA                      | DATE: <b>MA</b> | Y.16/2017 |  |
|                                                                 |                                                                                                        |                | D:                                | DATE:           |           |  |
| EDAC INC                                                        | THESE DRAWINGS AND SPECIFICATIONS                                                                      | SCALE:         | 1:1                               | SHEET 1         | OF 2      |  |
| TORONTO, ONTARIO                                                | ARE THE PROPERTY OF EDAC INC.,AND<br>SHALL NOT BE REPRODUCED,OR COPIED<br>OR USED AS THE BASIS FOR THE | DRAWING NUMBER |                                   |                 | ISSUE     |  |
| CANADA YOUR CONNECTION TO QUALITY & SERVICE                     | MANUFACTURE OR SALE OF APPARATUS                                                                       | 345-ENG-MASTER |                                   |                 | 1         |  |