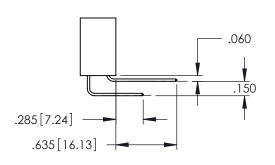

<u>Contact Dimensions:</u>
524-P.C. Tail .018 Sq.(0.46 Sq.) - Tail LG=.175(4.45)
.100 (2.54) Contact Spacing x .200 (5.08) Row Spacing

THIS IS A C.A.D. GENERATED DRAWING DO NOT MAKE MANUAL REVISIONS TO MASTE