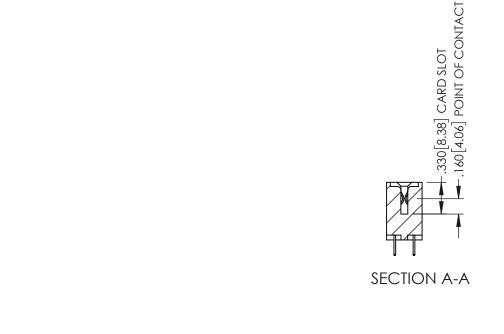

**Contact Code 558** 

Contact Code 559

**Contact Code 560** 

INSULATOR MATERIAL: THERMOPLASTIC POLYESTER, UL 94V-0

DAP MATERIAL AVAILABLE UPON REQUEST

CONTACT MATERIAL; COPPER ALLOY CONTACT PLATING: GOLD ON THE MATING AREA, TIN PLATING ON THE CONTACT TAILS, NICKEL UNDERPLATE

## 345/395 SERIES CARD EDGE CONNECTOR CONTACT CODE 555,556,558,559,560 DIMENSIONS

YOUR CONNECTION TO QUALITY & SERVICE

|   | ACAD REFERENCE NO. 345-ENG-MASTER |                  |  |  |  |  |  |
|---|-----------------------------------|------------------|--|--|--|--|--|
|   | DRAWN: R.STA.MONICA               | DATE:MAY.16/2017 |  |  |  |  |  |
|   | CHECKED:                          | DATE:            |  |  |  |  |  |
|   | SCALE: 1:1                        | SHEET 2 OF 2     |  |  |  |  |  |
| D | DRAWING NUMBER                    | ISSUE            |  |  |  |  |  |