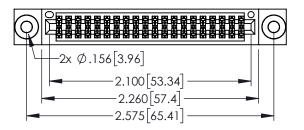

| 345/395 SERIES CARD EDGE CONNECTOR | 45/395 SERIES CARD EDGE CONNECTOR |
|------------------------------------|-----------------------------------|
| PART NUMBER: 345-040-525-803       | ART NUMBER: 345-040-525-803       |

| ACAD REFERENCE NO. 345-ENG-MASTER |                 |           |  |
|-----------------------------------|-----------------|-----------|--|
| DRAWN: R.STA.MONICA               | DATE: <b>MA</b> | Y.16/2017 |  |
| CHECKED:                          | DATE:           |           |  |
| SCALE: 1:1                        | SHEET 1         | OF 2      |  |
| DRAWING NUMBER                    |                 | ISSUE     |  |
| 345-ENG-MASTER                    |                 | 1         |  |