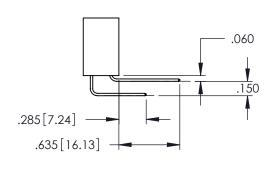

..330[8.38] CARD SLOT .160[4.06] POINT OF CONTACT **SECTION A-A** 

.107 [2.72] .082 [2.08] .157 [4] .232 [5.89] .125(3.18) to .210(5.33) .125(3.18) to .210(5.33) Outside Tails Outside Tails .045(1.14) to .060(1.52) .045(1.14) to .060(1.52) Between Tails Between Tails **Contact Code 555 Contact Code 556** 

**Contact Code 558** 

## **Contact Code 559**

Contact Code 560

INSULATOR MATERIAL: THERMOPLASTIC POLYESTER, UL 94V-0 DAP MATERIAL AVAILABLE UPON REQUEST

CONTACT MATERIAL; COPPER ALLOY CONTACT PLATING: GOLD ON THE MATING AREA, TIN PLATING ON THE CONTACT TAILS, NICKEL UNDERPLATE