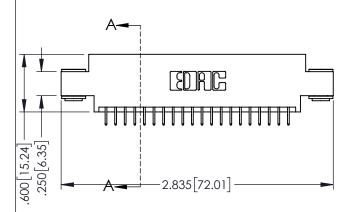

| 345/395 SERIES CARD EDGE CONNECTOR | 45/395 SERIES CARD EDGE CONNECTOR |
|------------------------------------|-----------------------------------|
| PART NUMBER: 345-040-525-803       | ART NUMBER: 345-040-525-803       |

| ACAD REFERENCE NO. 345-ENG-MASTER |                 |           |  |
|-----------------------------------|-----------------|-----------|--|
| DRAWN: R.STA.MONICA               | DATE: <b>MA</b> | Y.16/2017 |  |
| CHECKED:                          | DATE:           |           |  |
| SCALE: 1:1                        | SHEET 1         | OF 2      |  |
| DRAWING NUMBER                    |                 | ISSUE     |  |
| 345-ENG-MASTER                    |                 | 1         |  |