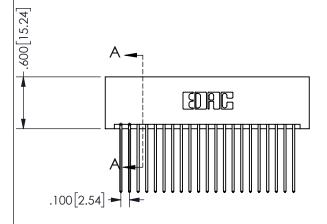

SECTION A-A

ORIGINAL 1

ISSUE NUMBER

**Contact Code 558** 

Contact Code 559

**Contact Code 560** 

INSULATOR MATERIAL: THERMOPLASTIC POLYESTER, UL 94V-0 DAP MATERIAL AVAILABLE UPON REQUEST

CONTACT MATERIAL; COPPER ALLOY CONTACT PLATING: GOLD ON THE MATING AREA, TIN PLATING ON THE CONTACT TAILS, NICKEL UNDERPLATE

345/395 SERIES CARD EDGE CONNECTOR CONTACT CODE 555,556,558,559,560 DIMENSIONS

YOUR CONNECTION TO QUALITY & SERVICE

**EDAC INC** TORONTO, ONTARIO CANADA

THESE DRAWINGS AND SPECIFICATIONS ARE THE PROPERTY OF EDAC INC.,AND SHALL NOT BE REPRODUCED, OR COPIED OR USED AS THE BASIS FOR THE MANUFACTURE OR SALE OF APPARATUS WITHOUT WRITTEN PERMISSION.