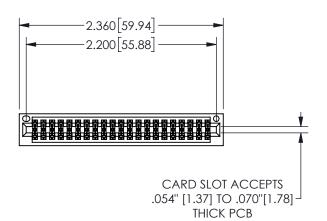

## 345/395 SERIES CARD EDGE CONNECTOR PART NUMBER: 345-042-541-201

YOUR CONNECTION TO QUALITY & SERVICE

**EDAC INC** TORONTO, ONTARIO CANADA

THESE DRAWINGS AND SPECIFICATIONS ARE THE PROPERTY OF EDAC INC.,AND SHALL NOT BE REPRODUCED, OR COPIED OR USED AS THE BASIS FOR THE MANUFACTURE OR SALE OF APPARATUS WITHOUT WRITTEN PERMISSION.