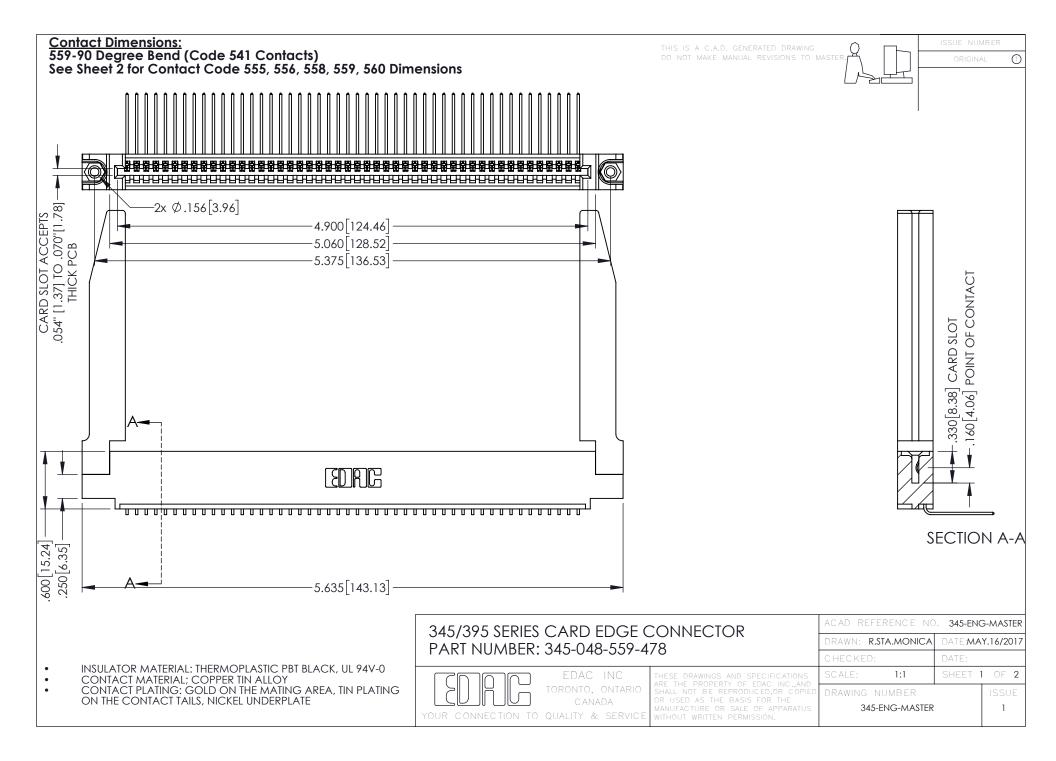

## **Contact Code 558**

## Contact Code 559

## **Contact Code 560**

INSULATOR MATERIAL: THERMOPLASTIC POLYESTER, UL 94V-0 DAP MATERIAL AVAILABLE UPON REQUEST

CONTACT MATERIAL; COPPER ALLOY CONTACT PLATING: GOLD ON THE MATING AREA, TIN PLATING ON THE CONTACT TAILS, NICKEL UNDERPLATE

## 345/395 SERIES CARD EDGE CONNECTOR CONTACT CODE 555,556,558,559,560 DIMENSIONS

YOUR CONNECTION TO QUALITY & SERVICE

|   | ACAD REFERENCE NO. 345-ENG-MASTER |                  |
|---|-----------------------------------|------------------|
|   | DRAWN: R.STA.MONICA               | DATE:MAY.16/2017 |
|   | CHECKED:                          | DATE:            |
|   | SCALE: 1:1                        | SHEET 2 OF 2     |
| D | DRAWING NUMBER                    | ISSUE            |

345-ENG-MASTER