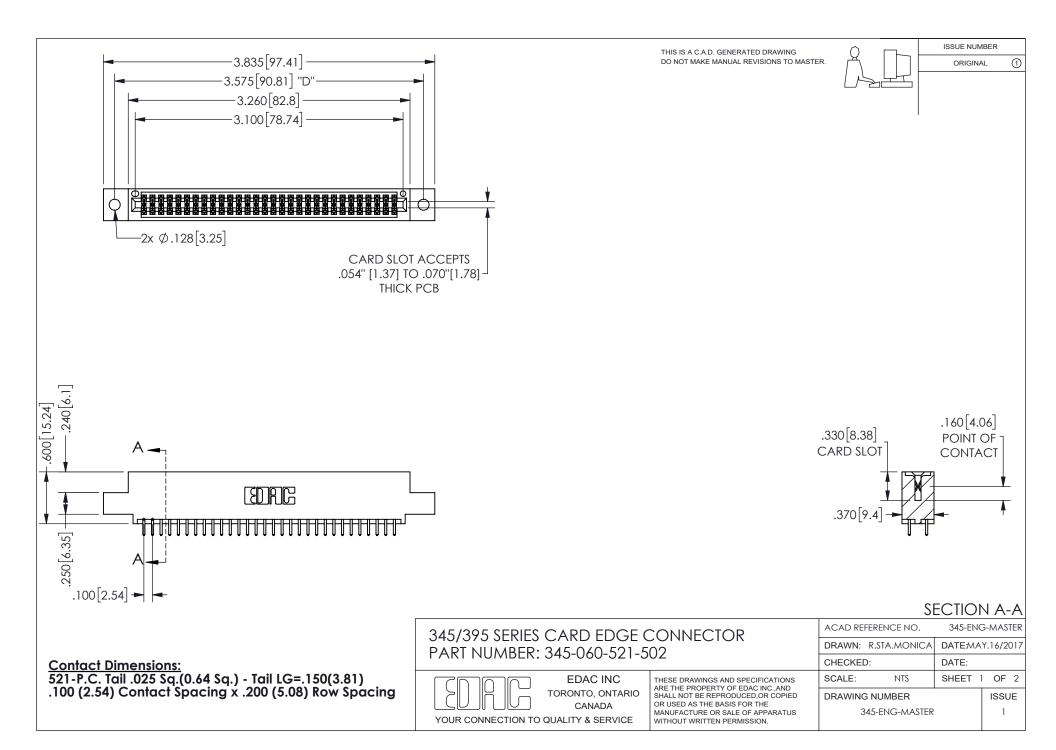

ISSUE NUMBER ORIGINAL

1









**Contact Code 558** 

Contact Code 559

Contact Code 560

INSULATOR MATERIAL: THERMOPLASTIC POLYESTER, UL 94V-0 DAP MATERIAL AVAILABLE UPON REQUEST

CONTACT MATERIAL; COPPER ALLOY

CONTACT PLATING: GOLD ON THE MATING AREA, TIN PLATING ON THE CONTACT TAILS, NICKEL UNDERPLATE

## 345/395 SERIES CARD EDGE CONNECTOR CONTACT CODE 555,556,558,559,560 DIMENSIONS

YOUR CONNECTION TO QUALITY & SERVICE

**EDAC INC** TORONTO, ONTARIO CANADA

THESE DRAWINGS AND SPECIFICATIONS ARE THE PROPERTY OF EDAC INC.,AND SHALL NOT BE REPRODUCED, OR COPIED OR USED AS THE BASIS FOR THE MANUFACTURE OR SALE OF APPARATUS WITHOUT WRITTEN PERMISSION.

| ACAD REFERENCE NO.  | 345-ENG-MASTER   |
|---------------------|------------------|
| DRAWN: R.STA.MONICA | DATE:MAY.16/2017 |
| C