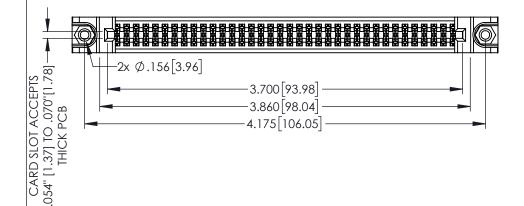

<u>Contact Dimensions:</u>
525-P.C. Tail .018 Sq.(0.46 Sq.) - Tail LG=.150(3.81)
.100 (2.54) Contact Spacing x .200 (5.08) Row Spacing

1

.160[4.06] POINT OF CONTACT CARD SLOT .330[8.38] **SECTION A-A** 

INSULATOR MATERIAL: THERMOPLASTIC PBT BLACK, UL 94V-0

CONTACT MATERIAL; COPPER TIN ALLOY

CONTACT PLATING: GOLD ON THE MATING AREA, TIN PLATING ON THE CONTACT TAILS, NICKEL UNDERPLATE

| 345/395 SERIES CARD EDGE CONNECTOR |
|------------------------------------|
| PART NUMBER: 345-072-525-588       |