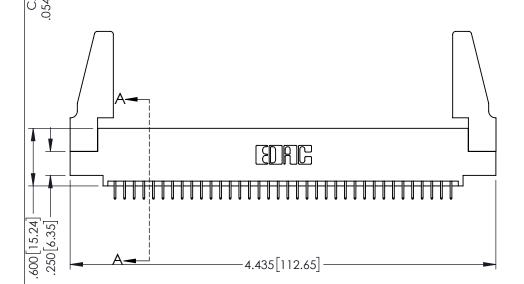

<u>Contact Dimensions:</u>
525-P.C. Tail .018 Sq.(0.46 Sq.) - Tail LG=.150(3.81)
.100 (2.54) Contact Spacing x .200 (5.08) Row Spacing

1

.160[4.06] POINT OF CONTACT CARD SLOT .330[8.38] **SECTION A-A** 

INSULATOR MATERIAL: THERMOPLASTIC PBT BLACK, UL 94V-0

CONTACT MATERIAL; COPPER TIN ALLOY

CONTACT PLATING: GOLD ON THE MATING AREA, TIN PLATING ON THE CONTACT TAILS, NICKEL UNDERPLATE

| 345/395 SERIES CARD EDGE CONNECTOR |
|------------------------------------|
| PART NUMBER: 345-072-525-588       |