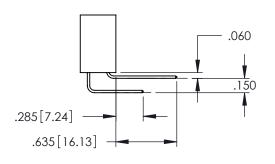

<u>Contact Dimensions:</u>
525-P.C. Tail .018 Sq.(0.46 Sq.) - Tail LG=.150(3.81)
.100 (2.54) Contact Spacing x .200 (5.08) Row Spacing

1

.160[4.06] POINT OF CONTACT CARD SLOT .330[8.38] **SECTION A-A** 