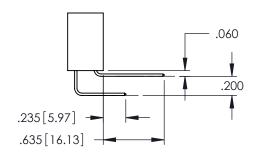

345-ENG-MASTER

**Contact Code 558** 

Contact Code 559

Contact Code 560

INSULATOR MATERIAL: THERMOPLASTIC POLYESTER, UL 94V-0

DAP MATERIAL AVAILABLE UPON REQUEST

CONTACT MATERIAL; COPPER ALLOY CONTACT PLATING: GOLD ON THE MATING AREA, TIN PLATING ON THE CONTACT TAILS, NICKEL UNDERPLATE

345/395 SERIES CARD EDGE CONNECTOR CONTACT CODE 555,556,558,559,560 DIMENSIONS

YOUR CONNECTION TO QUALITY & SERVICE

ACAD REFERENCE NO. 345-ENG-MASTER DATE:MAY.16/2017 DRAWN: R.STA.MONICA 1:1 SHEET 2 OF 2