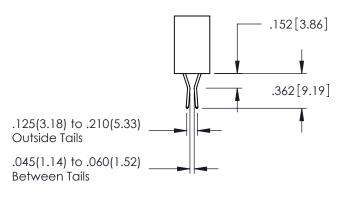

345-ENG-MASTER

**Contact Code 558** 

Contact Code 559

Contact Code 560

INSULATOR MATERIAL: THERMOPLASTIC POLYESTER, UL 94V-0

DAP MATERIAL AVAILABLE UPON REQUEST

CONTACT MATERIAL; COPPER ALLOY CONTACT PLATING: GOLD ON THE MATING AREA, TIN PLATING ON THE CONTACT TAILS, NICKEL UNDERPLATE

345/395 SERIES CARD EDGE CONNECTOR CONTACT CODE 555,556,558,559,560 DIMENSIONS

YOUR CONNECTION TO QUALITY & SERVICE

ACAD REFERENCE NO. 345-ENG-MASTER DATE:MAY.16/2017 DRAWN: R.STA.MONICA 1:1 SHEET 2 OF 2