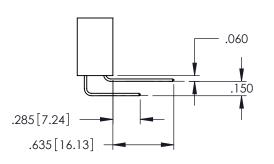

345-ENG-MASTER

**Contact Code 558** 

Contact Code 559

Contact Code 560

INSULATOR MATERIAL: THERMOPLASTIC POLYESTER, UL 94V-0

DAP MATERIAL AVAILABLE UPON REQUEST

CONTACT MATERIAL; COPPER ALLOY CONTACT PLATING: GOLD ON THE MATING AREA, TIN PLATING ON THE CONTACT TAILS, NICKEL UNDERPLATE

345/395 SERIES CARD EDGE CONNECTOR CONTACT CODE 555,556,558,559,560 DIMENSIONS

YOUR CONNECTION TO QUALITY & SERVICE

ACAD REFERENCE NO. 345-ENG-MASTER DATE:MAY.16/2017 DRAWN: R.STA.MONICA 1:1 SHEET 2 OF 2