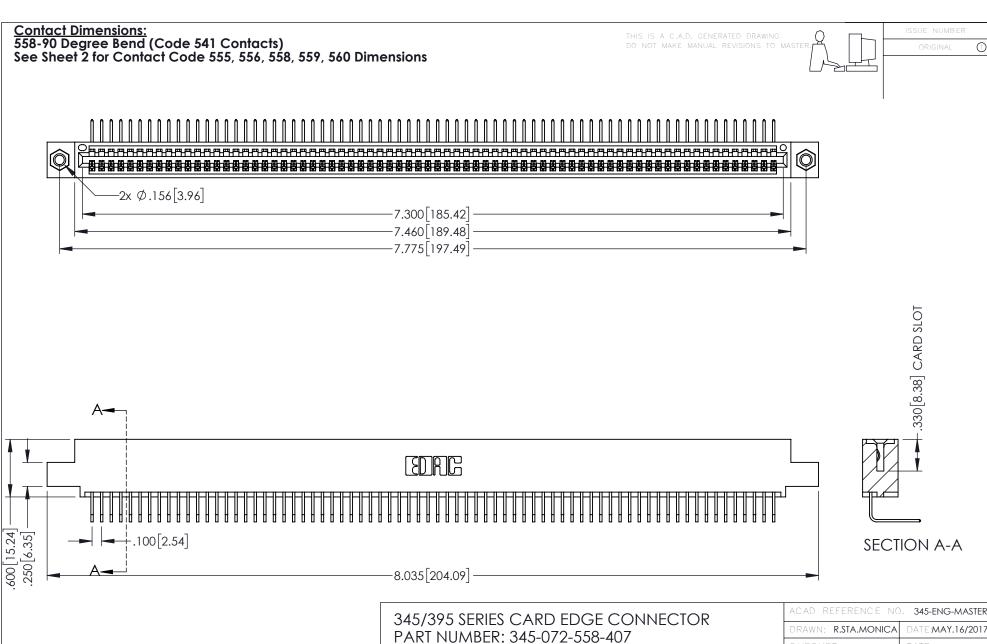

345/395 SERIES CARD EDGE CONNECTOR CONTACT CODE 555,556,558,559,560 DIMENSIONS

YOUR CONNECTION TO QUALITY & SERVICE

ACAD REFERENCE NO. 345-ENG-MASTER DATE:MAY.16/2017 DRAWN: R.STA.MONICA 1:1 SHEET 2 OF 2