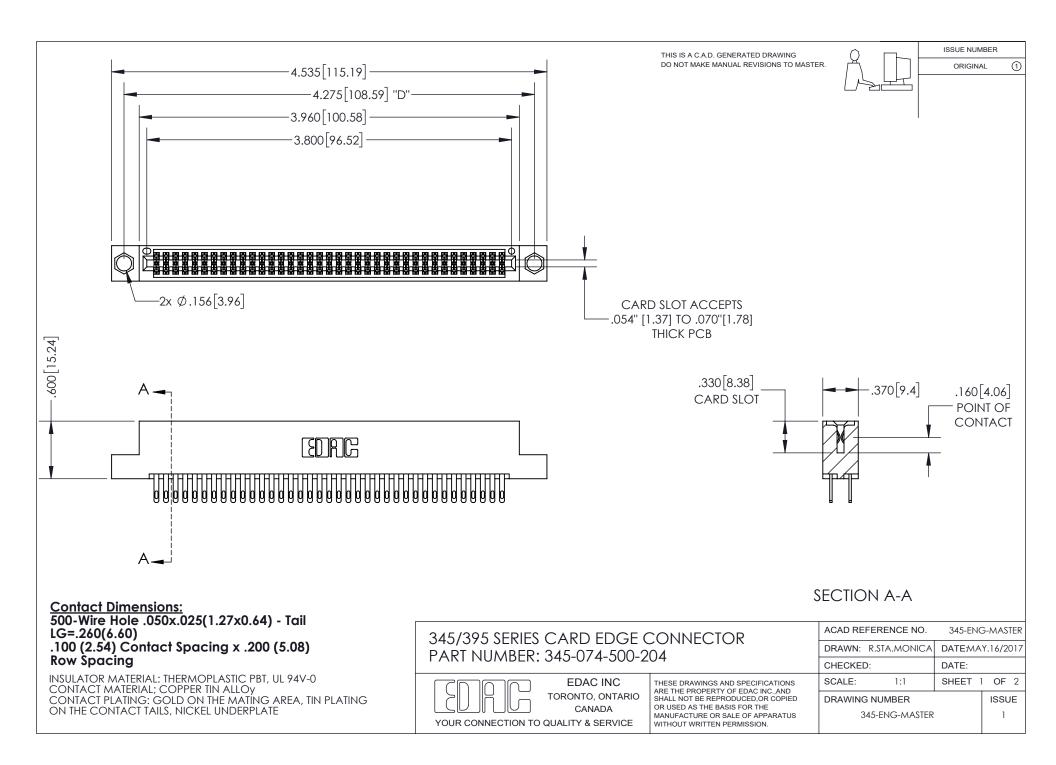

ISSUE NUMBER ORIGINAL

1

**Contact Code 558** 

**Contact Code 559** 

Contact Code 560

- INSULATOR MATERIAL: THERMOPLASTIC POLYESTER, UL 94V-0
- DAP MATERIAL AVAILABLE UPON REQUEST
- CONTACT MATERIAL; COPPER ALLOY

CONTACT PLATING: GOLD ON THE MATING AREA, TIN PLATING ON THE CONTACT TAILS, NICKEL UNDERPLATE

\*FOR ALL OTHER SPECIFICATIONS REFER TO SHEET 3\*

## 345/395 SERIES CARD EDGE CONNECTOR CONTACT CODE 555,556,558,559,560 DIMENSIONS

YOUR CONNECTION TO QUALITY & SERVICE

**EDAC INC** TORONTO, ONTARIO CANADA

THESE DRAWINGS AND SPECIFICATIONS ARE THE PROPERTY OF EDAC INC.,AND SHALL NOT BE REPRODUCED, OR COPIED OR USED AS THE BASIS FOR THE MANUFACTURE OR SALE OF APPARATUS WITHOUT WRITTEN PERMISSION.