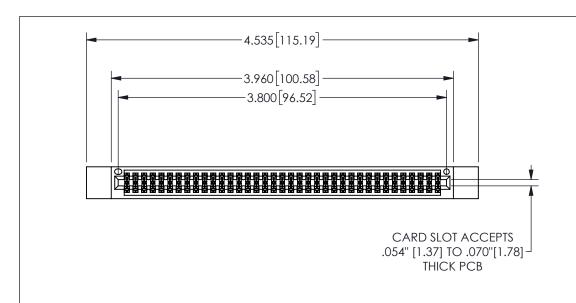

## 345/395 SERIES CARD EDGE CONNECTOR CONTACT CODE 555,556,558,559,560 DIMENSIONS

YOUR CONNECTION TO QUALITY & SERVICE

**EDAC INC** TORONTO, ONTARIO CANADA

THESE DRAWINGS AND SPECIFICATIONS ARE THE PROPERTY OF EDAC INC.,AND SHALL NOT BE REPRODUCED, OR COPIED OR USED AS THE BASIS FOR THE MANUFACTURE OR SALE OF APPARATUS WITHOUT WRITTEN PERMISSION.