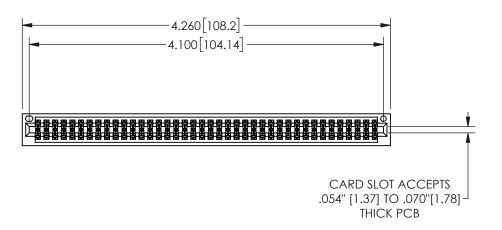

THIS IS A C.A.D. GENERATED DRAWING DO NOT MAKE MANUAL REVISIONS TO MASTER.

ISSUE NUMBER

ORIGINAL

1

.160 4.06 .330[8.38] POINT OF CARD SLOT CONTACT

600 15.24 EDRIC .100[2.54]

<u>Contact Dimensions:</u>
555-Extender Board Bend (Code 500 Contacts)
See Sheet 2 for Contact Code 555, 556, 558, 559, 560 **Dimensions** 

| 345/395 SERIES CARD EDGE CONNECTOR |
|------------------------------------|
| PART NUMBER: 345-080-555-201       |

YOUR CONNECTION TO QUALITY & SERVICE

**EDAC INC** TORONTO, ONTARIO CANADA

THESE DRAWINGS AND SPECIFICATIONS ARE THE PROPERTY OF EDAC INC.,AND SHALL NOT BE REPRODUCED, OR COPIED OR USED AS THE BASIS FOR THE MANUFACTURE OR SALE OF APPARATUS WITHOUT WRITTEN PERMISSION.