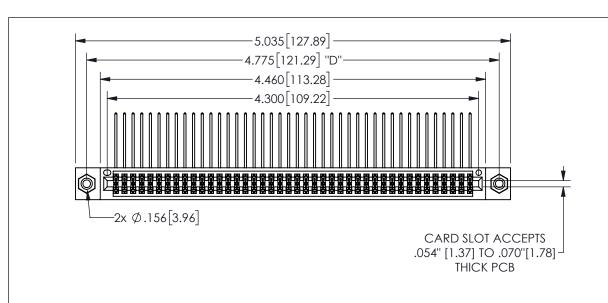

THIS IS A C.A.D. GENERATED DRAWING DO NOT MAKE MANUAL REVISIONS TO MASTER.

1

.160[4.06] .330[8.38] POINT OF CARD SLOT CONTACT .370 9.4 .200 [5.08]

## .240[6.1] .600[15.24] .250[6.35] .100[2.54]

<u>Contact Dimensions:</u>
558-90 Degree Bend (Code 541 Contacts)
See Sheet 2 for Contact Code 555, 556, 558, 559, 560 **Dimensions** 

| 345/395 SERIES | CARD EDGE CONNECTOR |
|----------------|---------------------|
| PART NUMBER:   | 345-084-558-508     |