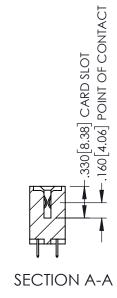

<u>Contact Dimensions:</u>
525-P.C. Tail .018 Sq.(0.46 Sq.) - Tail LG=.150(3.81)
.100 (2.54) Contact Spacing x .200 (5.08) Row Spacing

1

INSULATOR MATERIAL: THERMOPLASTIC PBT BLACK, UL 94V-0

CONTACT MATERIAL; COPPER TIN ALLOY CONTACT PLATING: GOLD ON THE MATING AREA, TIN PLATING ON THE CONTACT TAILS, NICKEL UNDERPLATE

.107 [2.72] .082 [2.08] .157 [4] .232 [5.89] .125(3.18) to .210(5.33) .125(3.18) to .210(5.33) Outside Tails Outside Tails .045(1.14) to .060(1.52) .045(1.14) to .060(1.52) Between Tails Between Tails **Contact Code 555 Contact Code 556** 