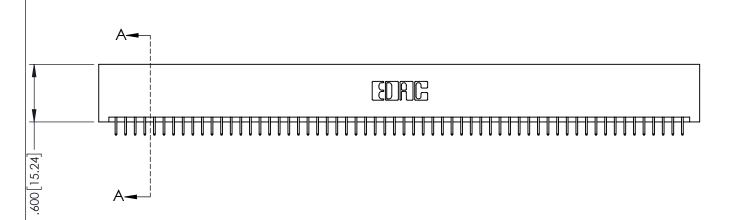

345/395 SERIES CARD EDGE CONNECTOR PART NUMBER: 345-120-525-201

| ACAD REFERENCE NO. 345-ENG-MASTER |                  |  |
|-----------------------------------|------------------|--|
| DRAWN: R.STA.MONICA               | DATE:MAY.16/2017 |  |
| CHECKED:                          | DATE:            |  |
| SCALE: 1:1                        | SHEET 1 OF 2     |  |
| DRAWING NUMBER                    | ISSUE            |  |
| 345-ENG-MASTER                    | 1                |  |