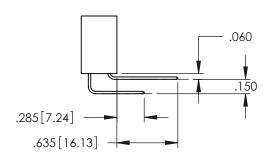

<u>Contact Dimensions:</u>
525-P.C. Tail .018 Sq.(0.46 Sq.) - Tail LG=.150(3.81)
.100 (2.54) Contact Spacing x .200 (5.08) Row Spacing

1

INSULATOR MATERIAL: THERMOPLASTIC PBT BLACK, UL 94V-0

CONTACT MATERIAL; COPPER TIN ALLOY CONTACT PLATING: GOLD ON THE MATING AREA, TIN PLATING ON THE CONTACT TAILS, NICKEL UNDERPLATE

345/395 SERIES CARD EDGE CONNECTOR PART NUMBER: 345-120-525-201

| ACAD REFERENCE NO. 345-ENG-MASTER |                  |  |
|-----------------------------------|------------------|--|
| DRAWN: R.STA.MONICA               | DATE:MAY.16/2017 |  |
| CHECKED:                          | DATE:            |  |
| SCALE: 1:1                        | SHEET 1 OF 2     |  |
| DRAWING NUMBER                    | ISSUE            |  |
| 345-ENG-MASTER                    | 1                |  |