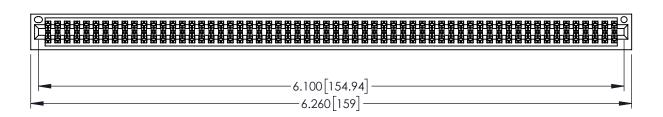

345/395 SERIES CARD EDGE CONNECTOR PART NUMBER: 345-120-525-201

| ACAD REFERENCE NO. 345-ENG-MASTER |                  |  |
|-----------------------------------|------------------|--|
| DRAWN: R.STA.MONICA               | DATE:MAY.16/2017 |  |
| CHECKED:                          | DATE:            |  |
| SCALE: 1:1                        | SHEET 1 OF 2     |  |
| DRAWING NUMBER                    | ISSUE            |  |
| 345-ENG-MASTER                    | 1                |  |