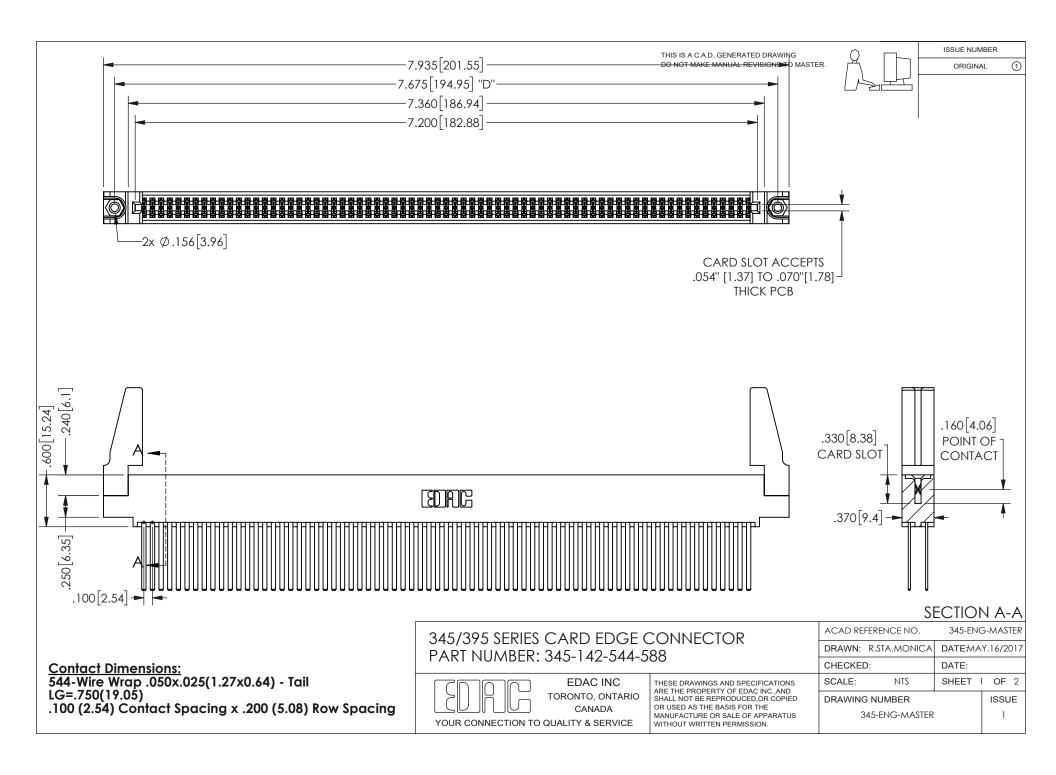

ISSUE NUMBER ORIGINAL

1









**Contact Code 558** 

Contact Code 559

Contact Code 560

INSULATOR MATERIAL: THERMOPLASTIC POLYESTER, UL 94V-0 DAP MATERIAL AVAILABLE UPON REQUEST

CONTACT MATERIAL; COPPER ALLOY

CONTACT PLATING: GOLD ON THE MATING AREA, TIN PLATING ON THE CONTACT TAILS, NICKEL UNDERPLATE

## 345/395 SERIES CARD EDGE CONNECTOR CONTACT CODE 555,556,558,559,560 DIMENSIONS

YOUR CONNECTION TO QUALITY & SERVICE

**EDAC INC** TORONTO, ONTARIO CANADA

THESE DRAWINGS AND SPECIFICATIONS ARE THE PROPERTY OF EDAC INC.,AND SHALL NOT BE REPRODUCED, OR COPIED OR USED AS THE BASIS FOR THE MANUFACTURE OR SALE OF APPARATUS WITHOUT WRITTEN PERMISSION.

| ACAD REFERENCE NO.  | 345-ENG-MASTER   |
|---------------------|------------------|
| DRAWN: R.STA.MONICA | DATE:MAY.16/2017 |
| C