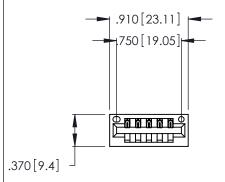

<u>Contact Dimensions:</u>
541-Wire Wrap .025 Sq. (0.64 Sq.) - Tail LG. =.750 (19.05)
.125 (3.18) Contact Spacing x .250 (6.35) Row Spacing

- INSULATOR MATERIAL: THERMOPLASTIC POLYESTER, UL 94V-0 CONTACT MATERIAL; COPPER, NICKEL, TIN ALLOY CA-725
- CONTACT PLATING: GOLD ON THE MATING AREA, TIN-LEAD ON THE CONTACT TAILS, NICKEL UNDERPLATE