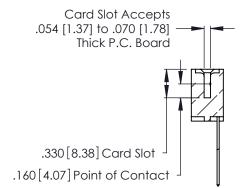

<u>Contact Dimensions:</u>
541-Wire Wrap .025 Sq. (0.64 Sq.) - Tail LG. =.750 (19.05)
.125 (3.18) Contact Spacing x .250 (6.35) Row Spacing





- INSULATOR MATERIAL: THERMOPLASTIC POLYESTER, UL 94V-0 CONTACT MATERIAL; COPPER, NICKEL, TIN ALLOY CA-725
- CONTACT PLATING: GOLD ON THE MATING AREA, TIN-LEAD ON THE CONTACT TAILS, NICKEL UNDERPLATE

THIS IS A C.A.D. GENERATED DRAWING DO NOT MAKE MANUAL REVISIONS TO MASTER.



1



| 346/396 SERIES CARD EDGE CONNECTO | R |
|-----------------------------------|---|
| PART NUMBER: 346-005-541-101      |   |



**EDAC INC** TORONTO, ONTARIO CANADA

THESE DRAWINGS AND SPECIFICATIONS ARE THE PROPERTY OF EDAC INC.,AND SHALL NOT BE REPRODUCED, OR COPIED OR USED AS THE BASIS FOR THE MANUFACTURE OR SALE OF APPARATUS WITHOUT WRITTEN PERMISSION.

| ACAD REFERENCE NO. |       | 346-ENG-MASTER |           |
|--------------------|-------|----------------|-----------|
| DRAWN:             | J.LEE | DATE: AF       | PR. 22/09 |
| CHECKED:           |       | DATE:          |           |
| SCALE:             | N.T.S | SHEET          | OF 2      |
| DRAWING NUMBER     |       | ISSUE          |           |
| 346-ENG-MASTER     |       |                | 1         |

THIS IS A C.A.D.