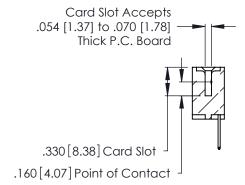

<u>Contact Dimensions:</u>
526-P.C. Tail .018 Sq. (0.46 Sq.) - Tail LG. =.350 (8.89)
.125 (3.18) Contact Spacing x .250 (6.35) Row Spacing

- INSULATOR MATERIAL: THERMOPLASTIC POLYESTER, UL 94V-0 CONTACT MATERIAL; COPPER, NICKEL, TIN\_ALLOY CA-725
- CONTACT PLATING: GOLD ON THE MATING AREA, TIN-LEAD ON THE CONTACT TAILS, NICKEL UNDERPLATE

346/396 SERIES CARD EDGE CONNECTOR CONTACT CODE 555,556,558,559,560 DIMENSIONS

YOUR CONNECTION TO QUALITY & SERVICE

**EDAC INC** TORONTO, ONTARIO CANADA

THESE DRAWINGS AND SPECIFICATIONS ARE THE PROPERTY OF EDAC INC.,AND SHALL NOT BE REPRODUCED, OR COPIED OR USED AS THE BASIS FOR THE MANUFACTURE OR SALE OF APPARATUS WITHOUT WRITTEN PERMISSION.