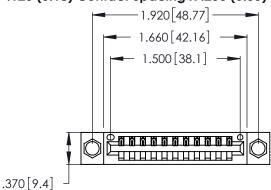

<u>Contact Dimensions:</u>
526-P.C. Tail .018 Sq. (0.46 Sq.) - Tail LG. =.350 (8.89)
.125 (3.18) Contact Spacing x .250 (6.35) Row Spacing

- INSULATOR MATERIAL: THERMOPLASTIC POLYESTER, UL 94V-0 CONTACT MATERIAL; COPPER, NICKEL, TIN\_ALLOY CA-725
- CONTACT PLATING: GOLD ON THE MATING AREA, TIN-LEAD ON THE CONTACT TAILS, NICKEL UNDERPLATE

THIS IS A C.A.D. GENERATED DRAWING DO NOT MAKE MANUAL REVISIONS TO MASTER.

1

| 346/396 SERIES CARD EDGE CONNECTOR |
|------------------------------------|
| PART NUMBER: 346-011-526-104       |

**EDAC INC** TORONTO, ONTARIO CANADA

346/396 SERIES CARD EDGE CONNECTOR CONTACT CODE 555,556,558,559,560 DIMENSIONS

YOUR CONNECTION TO QUALITY & SERVICE

**EDAC INC** TORONTO, ONTARIO CANADA

THESE DRAWINGS AND SPECIFICATIONS ARE THE PROPERTY OF EDAC INC.,AND SHALL NOT BE REPRODUCED, OR COPIED OR USED AS THE BASIS FOR THE MANUFACTURE OR SALE OF APPARATUS WITHOUT WRITTEN PERMISSION.