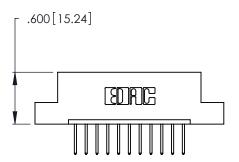

THIS IS A C.A.D. GENERATED DRAWING DO NOT MAKE MANUAL REVISIONS TO MASTER.

1

| 346/396 SERIES CARD EDGE CONNECTOR |
|------------------------------------|
| PART NUMBER: 346-011-526-104       |

**EDAC INC** TORONTO, ONTARIO CANADA

346/396 SERIES CARD EDGE CONNECTOR CONTACT CODE 555,556,558,559,560 DIMENSIONS

YOUR CONNECTION TO QUALITY & SERVICE

**EDAC INC** TORONTO, ONTARIO CANADA

THESE DRAWINGS AND SPECIFICATIONS ARE THE PROPERTY OF EDAC INC.,AND SHALL NOT BE REPRODUCED, OR COPIED OR USED AS THE BASIS FOR THE MANUFACTURE OR SALE OF APPARATUS WITHOUT WRITTEN PERMISSION.