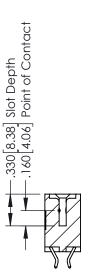

## **Contact Code 555**

## **Contact Code 556**

INSULATOR MATERIAL: THERMOPLASTIC POLYESTER, UL 94V-0 CONTACT MATERIAL; COPPER, NICKEL, TIN ALLOY CA-725 CONTACT PLATING: GOLD ON THE MATING AREA, TIN-LEAD

ON THE CONTACT TAILS, NICKEL UNDERPLATE