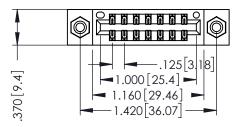

346/396 SERIES CARD EDGE CONNECTOR PART NUMBER: 346-014-556-808

YOUR CONNECTION TO QUALITY & SERVICE

**EDAC INC** TORONTO, ONTARIO CANADA

THESE DRAWINGS AND SPECIFICATIONS ARE THE PROPERTY OF EDAC INC.,AND SHALL NOT BE REPRODUCED, OR COPIED OR USED AS THE BASIS FOR THE MANUFACTURE OR SALE OF APPARATUS WITHOUT WRITTEN PERMISSION.

THIS IS A C.A.D. GENERATED DRAWING DO NOT MAKE MANUAL REVISIONS TO MASTER.

ISSUE NUMBER

ORIGINAL

1

INSULATOR MATERIAL: THERMOPLASTIC POLYESTER, UL 94V-0 CONTACT MATERIAL; COPPER, NICKEL, TIN ALLOY CA-725 CONTACT PLATING: GOLD ON THE MATING AREA, TIN-LEAD ON THE CONTACT TAILS, NICKEL UNDERPLATE