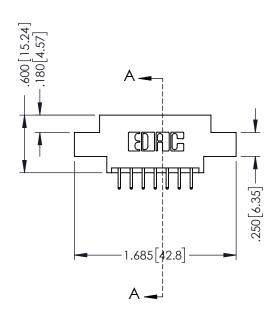

346-ENG-MASTER

**SECTION A-A** 

ISSUE NUMBER ORIGINAL 1

## 346/396 SERIES CARD EDGE CONNECTOR CONTACT CODE 555,556,558,559,560 DIMENSIONS

YOUR CONNECTION TO QUALITY & SERVICE

**EDAC INC** TORONTO, ONTARIO CANADA

THESE DRAWINGS AND SPECIFICATIONS ARE THE PROPERTY OF EDAC INC.,AND SHALL NOT BE REPRODUCED, OR COPIED OR USED AS THE BASIS FOR THE MANUFACTURE OR SALE OF APPARATUS WITHOUT WRITTEN PERMISSION.