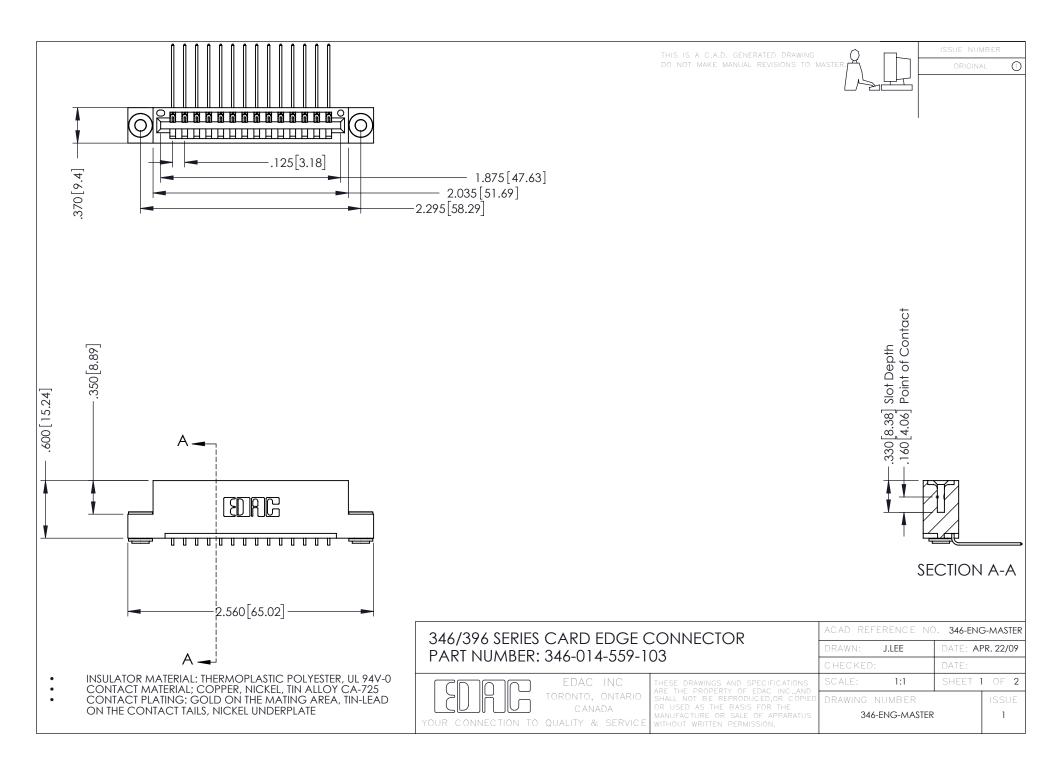

**Contact Code 555** 

**Contact Code 556** 

INSULATOR MATERIAL: THERMOPLASTIC POLYESTER, UL 94V-0 CONTACT MATERIAL; COPPER, NICKEL, TIN ALLOY CA-725

CONTACT PLATING: GOLD ON THE MATING AREA, TIN-LEAD ON THE CONTACT TAILS, NICKEL UNDERPLATE

## 346/396 SERIES CARD EDGE CONNECTOR CONTACT CODE 555,556,558,559,560 DIMENSIONS

YOUR CONNECTION TO QUALITY & SERVICE

|   | ACAD REFERENCE NO. 346-ENG-MASTER |                  |
|---|-----------------------------------|------------------|
|   | DRAWN: J.LEE                      | DATE: APR. 22/09 |
|   | CHECKED:                          | DATE:            |
|   | SCALE: 1:1                        | SHEET 2 OF 2     |
| D | DRAWING NUMBER                    | ISSUE            |