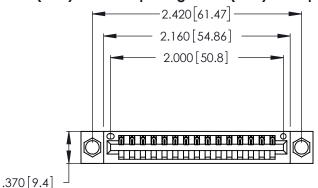

Contact Dimensions: 526-P.C. Tail .018 Sq. (0.46 Sq.) - Tail LG. =.350 (8.89) .125 (3.18) Contact Spacing x .250 (6.35) Row Spacing

- INSULATOR MATERIAL: THERMOPLASTIC POLYESTER, UL 94V-0 CONTACT MATERIAL; COPPER, NICKEL, TIN ALLOY CA-725
- CONTACT PLATING: GOLD ON THE MATING AREA, TIN-LEAD ON THE CONTACT TAILS, NICKEL UNDERPLATE

THIS IS A C.A.D. GENERATED DRAWING DO NOT MAKE MANUAL REVISIONS TO MASTER.

346/396 SERIES CARD EDGE CONNECTOR PART NUMBER: 346-015-526-104

**EDAC INC** TORONTO, ONTARIO CANADA

THESE DRAWINGS AND SPECIFICATIONS ARE THE PROPERTY OF EDAC INC.,AND SHALL NOT BE REPRODUCED, OR COPIED OR USED AS THE BASIS FOR THE MANUFACTURE OR SALE OF APPARATUS WITHOUT WRITTEN PERMISSION.