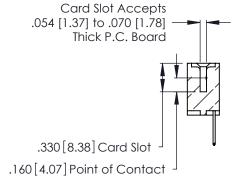

Contact Code 560

INSULATOR MATERIAL: THERMOPLASTIC POLYESTER, UL 94V-0 CONTACT MATERIAL; COPPER, NICKEL, TIN ALLOY CA-725 CONTACT PLATING: GOLD ON THE MATING AREA, TIN-LEAD

ON THE CONTACT TAILS, NICKEL UNDERPLATE

346/396 SERIES CARD EDGE CONNECTOR CONTACT CODE 555,556,558,559,560 DIMENSIONS

YOUR CONNECTION TO QUALITY & SERVICE

**EDAC INC** TORONTO, ONTARIO CANADA

THESE DRAWINGS AND SPECIFICATIONS ARE THE PROPERTY OF EDAC INC.,AND SHALL NOT BE REPRODUCED, OR COPIED OR USED AS THE BASIS FOR THE MANUFACTURE OR SALE OF APPARATUS WITHOUT WRITTEN PERMISSION.