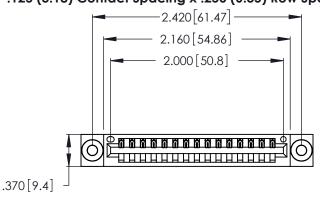

<u>Contact Dimensions:</u>
541-Wire Wrap .025 Sq. (0.64 Sq.) - Tail LG. =.750 (19.05)
.125 (3.18) Contact Spacing x .250 (6.35) Row Spacing

- INSULATOR MATERIAL: THERMOPLASTIC POLYESTER, UL 94V-0 CONTACT MATERIAL; COPPER, NICKEL, TIN\_ALLOY CA-725
- CONTACT PLATING: GOLD ON THE MATING AREA, TIN-LEAD ON THE CONTACT TAILS, NICKEL UNDERPLATE

THIS IS A C.A.D. GENERATED DRAWING DO NOT MAKE MANUAL REVISIONS TO MASTER.

346/396 SERIES CARD EDGE CONNECTOR PART NUMBER: 346-015-541-603

**EDAC INC** TORONTO, ONTARIO CANADA

THESE DRAWINGS AND SPECIFICATIONS ARE THE PROPERTY OF EDAC INC.,AND SHALL NOT BE REPRODUCED, OR COPIED OR USED AS THE BASIS FOR THE MANUFACTURE OR SALE OF APPARATUS WITHOUT WRITTEN PERMISSION.