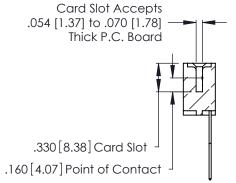

Contact Code 560

INSULATOR MATERIAL: THERMOPLASTIC POLYESTER, UL 94V-0 CONTACT MATERIAL; COPPER, NICKEL, TIN ALLOY CA-725 CONTACT PLATING: GOLD ON THE MATING AREA, TIN-LEAD

ON THE CONTACT TAILS, NICKEL UNDERPLATE

346/396 SERIES CARD EDGE CONNECTOR CONTACT CODE 555,556,558,559,560 DIMENSIONS

YOUR CONNECTION TO QUALITY & SERVICE

**EDAC INC** TORONTO, ONTARIO CANADA

THESE DRAWINGS AND SPECIFICATIONS ARE THE PROPERTY OF EDAC INC.,AND SHALL NOT BE REPRODUCED, OR COPIED OR USED AS THE BASIS FOR THE MANUFACTURE OR SALE OF APPARATUS WITHOUT WRITTEN PERMISSION.