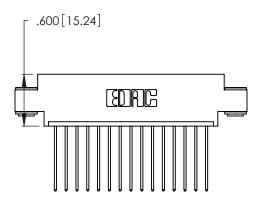

THIS IS A C.A.D. GENERATED DRAWING DO NOT MAKE MANUAL REVISIONS TO MASTER.

346/396 SERIES CARD EDGE CONNECTOR PART NUMBER: 346-015-541-603

**EDAC INC** TORONTO, ONTARIO CANADA

THESE DRAWINGS AND SPECIFICATIONS ARE THE PROPERTY OF EDAC INC.,AND SHALL NOT BE REPRODUCED, OR COPIED OR USED AS THE BASIS FOR THE MANUFACTURE OR SALE OF APPARATUS WITHOUT WRITTEN PERMISSION.

Contact Code 560

INSULATOR MATERIAL: THERMOPLASTIC POLYESTER, UL 94V-0 CONTACT MATERIAL; COPPER, NICKEL, TIN ALLOY CA-725 CONTACT PLATING: GOLD ON THE MATING AREA, TIN-LEAD

ON THE CONTACT TAILS, NICKEL UNDERPLATE