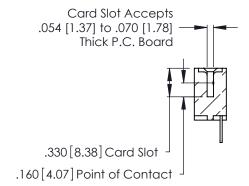

346/396 SERIES CARD EDGE CONNECTOR CONTACT CODE 555,556,558,559,560 DIMENSIONS

YOUR CONNECTION TO QUALITY & SERVICE

**EDAC INC** TORONTO, ONTARIO CANADA

THESE DRAWINGS AND SPECIFICATIONS ARE THE PROPERTY OF EDAC INC.,AND SHALL NOT BE REPRODUCED, OR COPIED OR USED AS THE BASIS FOR THE MANUFACTURE OR SALE OF APPARATUS WITHOUT WRITTEN PERMISSION.