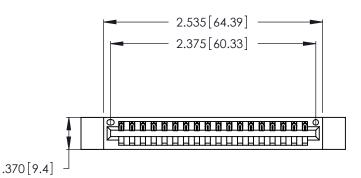

Contact Dimensions: 500-Wire Hole .050x.025 (1.27x0.64) - Tail LG. =.260 (6.60) .125 (3.18) Contact Spacing x .250 (6.35) Row Spacing

- INSULATOR MATERIAL: THERMOPLASTIC POLYESTER, UL 94V-0 CONTACT MATERIAL; COPPER, NICKEL, TIN ALLOY CA-725
- CONTACT PLATING: GOLD ON THE MATING AREA, TIN-LEAD ON THE CONTACT TAILS, NICKEL UNDERPLATE

THIS IS A C.A.D. GENERATED DRAWING DO NOT MAKE MANUAL REVISIONS TO MASTER.

| 346/396 SERIES CARD EDGE CONNECTOR |
|------------------------------------|
| PART NUMBER: 346-018-500-112       |

**EDAC INC** TORONTO, ONTARIO CANADA